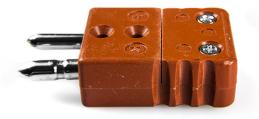

## High temperature Standard Thermocouple Connector Plug STC-K-M-HTP Type K

High temperature for use up to 425°C. Heavy duty plastic body.

## **Specifications**

| Product Code        | XE-1420-001                                                                     |
|---------------------|---------------------------------------------------------------------------------|
| General Description | Contacts are polarised to prevent incorrect connection. Heavy duty plastic body |
| Thermocouple Type   | К                                                                               |
| Connector Type      | High Temp Plug                                                                  |
| Connector Size      | Standard                                                                        |
| Colour              | Brown                                                                           |
| Dimensions          | See Schematic Drawing (Product Literature Tab)                                  |
| Max. Temperature    | 425°C                                                                           |
| Pins                | Solid Round Pins                                                                |
| +Positive Contact   | Nickel Chromium                                                                 |
| -Negative Contact   | Nickel Alloy                                                                    |
| Standards Met       | BS EN 50212:1997. RoHS                                                          |
|                     |                                                                                 |