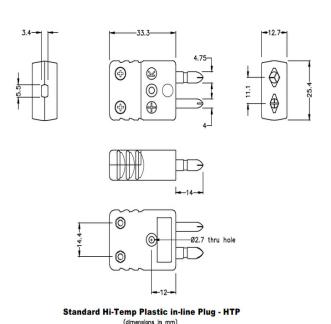

## **Specifications**

| Product Code        | XE-1420-001                                                                     |
|---------------------|---------------------------------------------------------------------------------|
| General Description | Contacts are polarised to prevent incorrect connection. Heavy duty plastic body |
| Thermocouple Type   | К                                                                               |
| Connector Type      | High Temp Plug                                                                  |
| Connector Size      | Standard                                                                        |
| Colour              | Brown                                                                           |
| Dimensions          | See Schematic Drawing (Product Literature Tab)                                  |
| Max. Temperature    | 425°C                                                                           |
| Pins                | Solid Round Pins                                                                |
| +Positive Contact   | Nickel Chromium                                                                 |
| -Negative Contact   | Nickel Alloy                                                                    |
| Standards Met       | BS EN 50212:1997. RoHS                                                          |
|                     |                                                                                 |