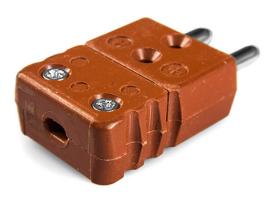

## High temperature Standard Thermocouple Connector Plug STC-K-M-HTP Type K

High temperature for use up to 425°C. Heavy duty plastic body.

## **Specifications**

| Product Code        | XE-1420-001                                                                     |
|---------------------|---------------------------------------------------------------------------------|
| General Description | Contacts are polarised to prevent incorrect connection. Heavy duty plastic body |
| Thermocouple Type   | К                                                                               |
| Connector Type      | High Temp Plug                                                                  |
| Connector Size      | Standard                                                                        |
| Colour              | Brown                                                                           |
| Dimensions          | See Schematic Drawing (Product Literature Tab)                                  |
| Max. Temperature    | 425°C                                                                           |
| Pins                | Solid Round Pins                                                                |
| +Positive Contact   | Nickel Chromium                                                                 |
| -Negative Contact   | Nickel Alloy                                                                    |
| Standards Met       | BS EN 50212:1997. RoHS                                                          |
|                     |                                                                                 |