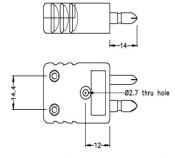

## **Specifications**

| Product Code        | XE-1608-001                                                                     |
|---------------------|---------------------------------------------------------------------------------|
| General Description | Contacts are polarised to prevent incorrect connection. Heavy duty plastic body |
| Thermocouple Type   | R/S                                                                             |
| Connector Type      | High Temp Plug                                                                  |
| Connector Size      | Standard                                                                        |
| Colour              | Brown                                                                           |
| Dimensions          | See Schematic Drawing (Product Literature Tab)                                  |
| Max. Temperature    | 425°C                                                                           |
| Pins                | Solid Round Pins                                                                |
| +Positive Contact   | Copper                                                                          |
| -Negative Contact   | Copper Alloy                                                                    |
| Standards Met       | BS EN 50212:1997. RoHS                                                          |