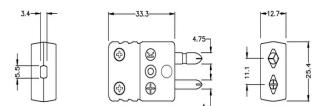

## **Specifications**

| Product Code        | XE-1608-001                                                                     |
|---------------------|---------------------------------------------------------------------------------|
| General Description | Contacts are polarised to prevent incorrect connection. Heavy duty plastic body |
| Thermocouple Type   | R/S                                                                             |
| Connector Type      | High Temp Plug                                                                  |
| Connector Size      | Standard                                                                        |
| Colour              | Brown                                                                           |
| Dimensions          | See Schematic Drawing (Product Literature Tab)                                  |
| Max. Temperature    | 425°C                                                                           |
| Pins                | Solid Round Pins                                                                |
| +Positive Contact   | Copper                                                                          |
| -Negative Contact   | Copper Alloy                                                                    |
| Standards Met       | BS EN 50212:1997. RoHS                                                          |