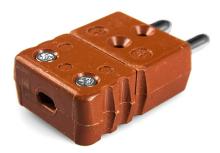

#### High temperature Standard Thermocouple Connector Plug STC-R/S-M-HTP Type R/S

High temperature for use up to 425°C. Heavy duty plastic body.

## **Specifications**

| Product Code        | XE-1608-001                                                                     |
|---------------------|---------------------------------------------------------------------------------|
| General Description | Contacts are polarised to prevent incorrect connection. Heavy duty plastic body |
| Thermocouple Type   | R/S                                                                             |
| Connector Type      | High Temp Plug                                                                  |
| Connector Size      | Standard                                                                        |
| Colour              | Brown                                                                           |
| Dimensions          | See Schematic Drawing (Product Literature Tab)                                  |
| Max. Temperature    | 425°C                                                                           |
| Pins                | Solid Round Pins                                                                |
| +Positive Contact   | Copper                                                                          |
| -Negative Contact   | Copper Alloy                                                                    |
| Standards Met       | BS EN 50212:1997. RoHS                                                          |