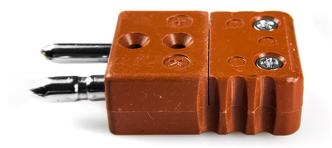

#### High temperature Standard Thermocouple Connector Plug STC-R/S-M-HTP Type R/S

High temperature for use up to 425°C. Heavy duty plastic body.

## **Specifications**

| Product Code        | XE-1608-001                                                                     |
|---------------------|---------------------------------------------------------------------------------|
| General Description | Contacts are polarised to prevent incorrect connection. Heavy duty plastic body |
| Thermocouple Type   | R/S                                                                             |
| Connector Type      | High Temp Plug                                                                  |
| Connector Size      | Standard                                                                        |
| Colour              | Brown                                                                           |
| Dimensions          | See Schematic Drawing (Product Literature Tab)                                  |
| Max. Temperature    | 425°C                                                                           |
| Pins                | Solid Round Pins                                                                |
| +Positive Contact   | Copper                                                                          |
| -Negative Contact   | Copper Alloy                                                                    |
| Standards Met       | BS EN 50212:1997. RoHS                                                          |