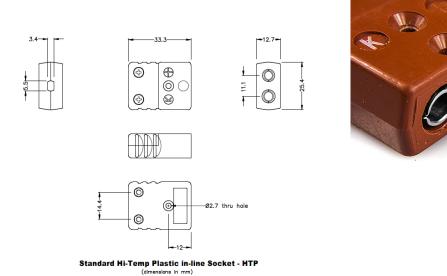

## **Specifications**

| Product Code        | XE-1569-001                                                                     |
|---------------------|---------------------------------------------------------------------------------|
| General Description | Contacts are polarised to prevent incorrect connection. Heavy duty plastic body |
| Thermocouple Type   | N                                                                               |
| Connector Type      | High Temp Socket                                                                |
| Connector Size      | Standard                                                                        |
| Colour              | Brown                                                                           |
| Dimensions          | See Schematic Drawing (Product Literature Tab)                                  |
| Max. Temperature    | 425°C                                                                           |
| +Positive Contact   | Nickel / Chromium / Silicon                                                     |
| -Negative Contact   | Nickel Silicon                                                                  |
| Standards Met       | BS EN 50212:1997. RoHS                                                          |
|                     |                                                                                 |