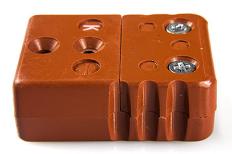

High temperature Standard Thermocouple Connector Socket STC-N-F-HTP Type N

High temperature for use up to 425°C. Heavy duty plastic body.

## **Specifications**

| Product Code        | XE-1569-001                                                                     |
|---------------------|---------------------------------------------------------------------------------|
| General Description | Contacts are polarised to prevent incorrect connection. Heavy duty plastic body |
| Thermocouple Type   | N                                                                               |
| Connector Type      | High Temp Socket                                                                |
| Connector Size      | Standard                                                                        |
| Colour              | Brown                                                                           |
| Dimensions          | See Schematic Drawing (Product Literature Tab)                                  |
| Max. Temperature    | 425°C                                                                           |
| +Positive Contact   | Nickel / Chromium / Silicon                                                     |
| -Negative Contact   | Nickel Silicon                                                                  |
| Standards Met       | BS EN 50212:1997. RoHS                                                          |
|                     |                                                                                 |