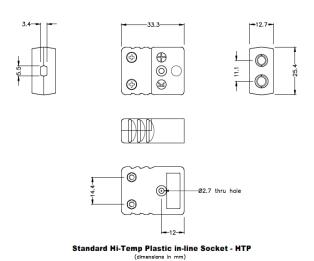

## **Specifications**

| Contacts are polarised to prevent incorrect connection. Heavy duty plastic body  R/S  High Temp Socket |
|--------------------------------------------------------------------------------------------------------|
|                                                                                                        |
| High Temp Socket                                                                                       |
|                                                                                                        |
| Standard                                                                                               |
| Brown                                                                                                  |
| See Schematic Drawing (Product Literature Tab)                                                         |
| 425°C                                                                                                  |
| Copper                                                                                                 |
| Copper Alloy                                                                                           |
| BS EN 50212:1997. RoHS                                                                                 |
|                                                                                                        |