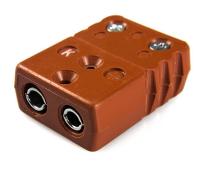

High temperature Standard Thermocouple Connector Socket STC-R/S-F-HTP Type R/S

High temperature for use up to 425°C. Heavy duty plastic body.

## **Specifications**

| Contacts are polarised to prevent incorrect connection. Heavy duty plastic body  R/S  High Temp Socket |
|--------------------------------------------------------------------------------------------------------|
|                                                                                                        |
| High Temp Socket                                                                                       |
|                                                                                                        |
| Standard                                                                                               |
| Brown                                                                                                  |
| See Schematic Drawing (Product Literature Tab)                                                         |
| 425°C                                                                                                  |
| Copper                                                                                                 |
| Copper Alloy                                                                                           |
| BS EN 50212:1997. RoHS                                                                                 |
|                                                                                                        |