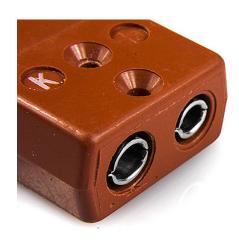

High temperature Standard Thermocouple Connector Socket STC-R/S-F-HTP Type R/S

High temperature for use up to 425°C. Heavy duty plastic body.

## **Specifications**

| Contacts are polarised to prevent incorrect connection. Heavy duty plastic body  R/S  High Temp Socket |
|--------------------------------------------------------------------------------------------------------|
|                                                                                                        |
| High Temp Socket                                                                                       |
|                                                                                                        |
| Standard                                                                                               |
| Brown                                                                                                  |
| See Schematic Drawing (Product Literature Tab)                                                         |
| 425°C                                                                                                  |
| Copper                                                                                                 |
| Copper Alloy                                                                                           |
| BS EN 50212:1997. RoHS                                                                                 |
|                                                                                                        |