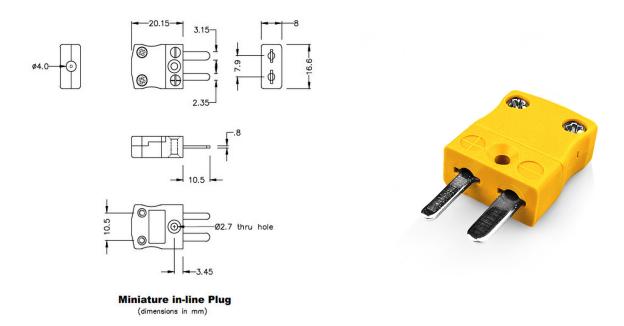

## Miniature Thermocouple Connector Plug BM-K-M Type K BS

Labfacility are the UK's leading manufacturer of Temperature Sensors, Thermocouple Connectors and associated Temperature Instrumentation and stockings of Thermocouple Cables. The Company has been trading since 1971 and is ISO9001 accredited.

## Miniature Thermocouple Connector Plug BM-K-M Type K BS

With flat pins to suit thermocouple type and ideal for general purpose use, all contacts are polarised to ensure correct connection. These connectors will accept thermocouple cable up to 4mm in diameter.

## **Specifications**

| XE-1384-001                                                             |
|-------------------------------------------------------------------------|
| Ideal for general purpose use. Contacts are polarised to ensure correct |
| connection.                                                             |
| K BS                                                                    |
| Plug                                                                    |
| Miniature                                                               |
| Yellow                                                                  |
| 220°C                                                                   |
| Flat Pins                                                               |
| Nickel Chromium                                                         |
| Nickel Alloy                                                            |
| BS EN 50212:1997. RoHS                                                  |
|                                                                         |