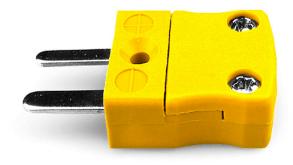

## Miniature Thermocouple Connector Plug BM-K-M Type K BS

Labfacility are the UK's leading manufacturer of Temperature Sensors, Thermocouple Connectors and associated Temperature Instrumentation and stockings of Thermocouple Cables. The Company has been trading since 1971 and is ISO9001 accredited.

## Miniature Thermocouple Connector Plug BM-K-M Type K BS

With flat pins to suit thermocouple type and ideal for general purpose use, all contacts are polarised to ensure correct connection. These connectors will accept thermocouple cable up to 4mm in diameter.

## **Specifications**

| XE-1384-001                                                             |
|-------------------------------------------------------------------------|
| Ideal for general purpose use. Contacts are polarised to ensure correct |
| connection.                                                             |
| K BS                                                                    |
| Plug                                                                    |
| Miniature                                                               |
| Yellow                                                                  |
| 220°C                                                                   |
| Flat Pins                                                               |
| Nickel Chromium                                                         |
| Nickel Alloy                                                            |
| BS EN 50212:1997. RoHS                                                  |
|                                                                         |