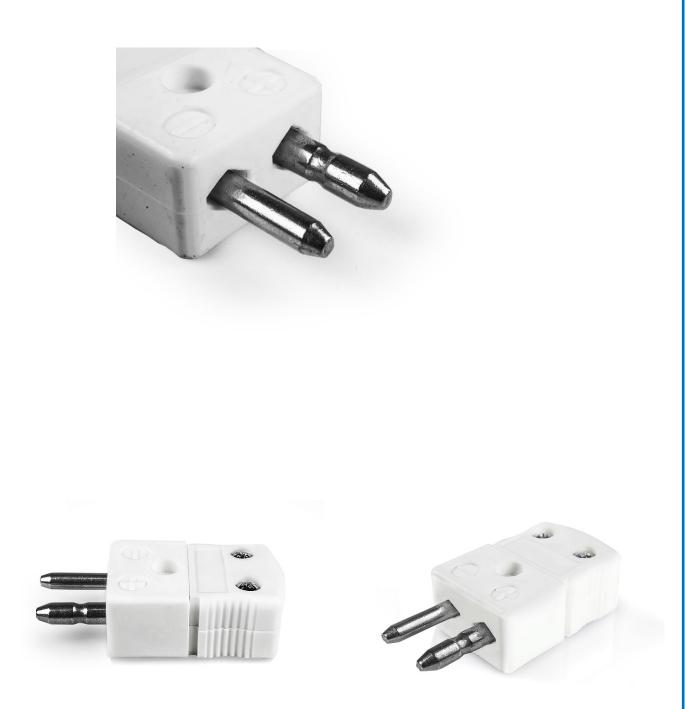

## Standard High-Temperature (650Ã,°C) Ceramic Thermocouple Plugs IS-K-M-HTC Type K IEC

Labfacility are the UK's leading manufacturer of Temperature Sensors, Thermocouple Connectors and associated Temperature Instrumentation and stockings of Thermocouple Cables. The Company has been trading since 1971 and is ISO9001 accredited.

Product code: IS-K-M-HTC

Heavy Duty Ceramic Body for use up to 650°C

Plugs fitted with solid thermocouple pins

All connectors supplied coloured white with IEC coloured dot on body