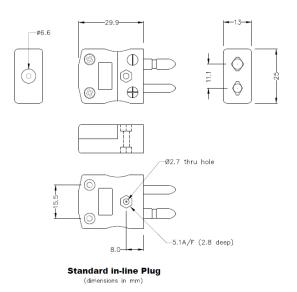

## **Specifications**

| XE-1388-001                                            |                                                                                                                                                              |
|--------------------------------------------------------|--------------------------------------------------------------------------------------------------------------------------------------------------------------|
| Contacts are polarised to prevent incorrect connection |                                                                                                                                                              |
| K BS                                                   |                                                                                                                                                              |
| Plug                                                   |                                                                                                                                                              |
| Standard                                               |                                                                                                                                                              |
| Yellow                                                 |                                                                                                                                                              |
| See Schematic Drawing (Product Literature Tab)         |                                                                                                                                                              |
| 220°C                                                  |                                                                                                                                                              |
| Solid Round Pins                                       |                                                                                                                                                              |
| Nickel Chromium                                        |                                                                                                                                                              |
| Nickel Alloy                                           |                                                                                                                                                              |
| BS EN 50212:1997. RoHS                                 |                                                                                                                                                              |
| Standard Connector                                     |                                                                                                                                                              |
|                                                        | K BS  Plug  Standard  Yellow  See Schematic Drawing (Product Literature Tab)  220°C  Solid Round Pins  Nickel Chromium  Nickel Alloy  BS EN 50212:1997. RoHS |