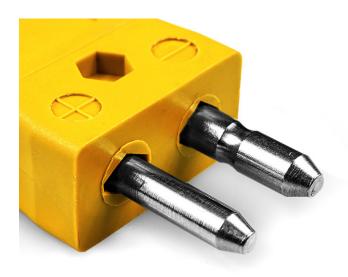

## Standard Thermocouple Connector Plug BS-K-M Type K BS

Labfacility are the UK's leading manufacturer of Temperature Sensors, Thermocouple Connectors and associated Temperature Instrumentation and stockings of Thermocouple Cables. The Company has been trading since 1971 and is ISO9001 accredited.

## Standard Thermocouple Connector Plug BS-K-M Type K BS

Contacts are made from true Thermocouple alloys. Suitable for industrial applications

## **Specifications**

| XE-1388-001                                            |                                                                                                                                                              |
|--------------------------------------------------------|--------------------------------------------------------------------------------------------------------------------------------------------------------------|
| Contacts are polarised to prevent incorrect connection |                                                                                                                                                              |
| K BS                                                   |                                                                                                                                                              |
| Plug                                                   |                                                                                                                                                              |
| Standard                                               |                                                                                                                                                              |
| Yellow                                                 |                                                                                                                                                              |
| See Schematic Drawing (Product Literature Tab)         |                                                                                                                                                              |
| 220°C                                                  |                                                                                                                                                              |
| Solid Round Pins                                       |                                                                                                                                                              |
| Nickel Chromium                                        |                                                                                                                                                              |
| Nickel Alloy                                           |                                                                                                                                                              |
| BS EN 50212:1997. RoHS                                 |                                                                                                                                                              |
| Standard Connector                                     |                                                                                                                                                              |
|                                                        | K BS  Plug  Standard  Yellow  See Schematic Drawing (Product Literature Tab)  220°C  Solid Round Pins  Nickel Chromium  Nickel Alloy  BS EN 50212:1997. RoHS |