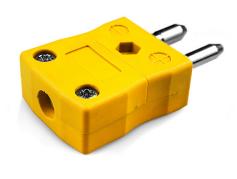

## Standard Thermocouple Connector Plug BS-K-M Type K BS

Labfacility are the UK's leading manufacturer of Temperature Sensors, Thermocouple Connectors and associated Temperature Instrumentation and stockings of Thermocouple Cables. The Company has been trading since 1971 and is ISO9001 accredited.

## Standard Thermocouple Connector Plug BS-K-M Type K BS

Contacts are made from true Thermocouple alloys. Suitable for industrial applications

## **Specifications**

| XE-1388-001                                            |                                                                                                                                                              |
|--------------------------------------------------------|--------------------------------------------------------------------------------------------------------------------------------------------------------------|
| Contacts are polarised to prevent incorrect connection |                                                                                                                                                              |
| K BS                                                   |                                                                                                                                                              |
| Plug                                                   |                                                                                                                                                              |
| Standard                                               |                                                                                                                                                              |
| Yellow                                                 |                                                                                                                                                              |
| See Schematic Drawing (Product Literature Tab)         |                                                                                                                                                              |
| 220°C                                                  |                                                                                                                                                              |
| Solid Round Pins                                       |                                                                                                                                                              |
| Nickel Chromium                                        |                                                                                                                                                              |
| Nickel Alloy                                           |                                                                                                                                                              |
| BS EN 50212:1997. RoHS                                 |                                                                                                                                                              |
| Standard Connector                                     |                                                                                                                                                              |
|                                                        | K BS  Plug  Standard  Yellow  See Schematic Drawing (Product Literature Tab)  220°C  Solid Round Pins  Nickel Chromium  Nickel Alloy  BS EN 50212:1997. RoHS |