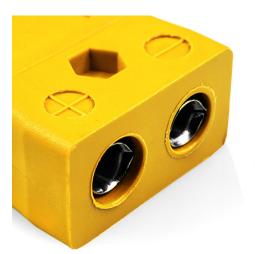

## Standard Thermocouple Connector In-Line Socket BS-K-F Type K BS

Accepts standard round plug pins, suitable for industrial applications

Specifications

## **Specifications**

| Product Code        | XE-1389-001                                                                               |
|---------------------|-------------------------------------------------------------------------------------------|
| General Description | Accepts standard round plug pins, contacts are polarised to prevent incorrect connection. |
| Thermocouple Type   | KBS                                                                                       |
| Connector Type      | Socket                                                                                    |
| Connector Size      | Standard                                                                                  |
| Colour              | Yellow                                                                                    |
| Max. Temperature    | 220°C                                                                                     |
| +Positive Contact   | Nickel Chromium                                                                           |
| -Negative Contact   | Nickel Alloy                                                                              |
| Standards Met       | BS EN 50212:1997. RoHS                                                                    |