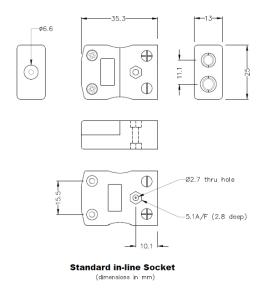

## **Specifications**

| Product Code        | XE-1389-001                                                                               |
|---------------------|-------------------------------------------------------------------------------------------|
| General Description | Accepts standard round plug pins, contacts are polarised to prevent incorrect connection. |
| Thermocouple Type   | KBS                                                                                       |
| Connector Type      | Socket                                                                                    |
| Connector Size      | Standard                                                                                  |
| Colour              | Yellow                                                                                    |
| Max. Temperature    | 220°C                                                                                     |
| +Positive Contact   | Nickel Chromium                                                                           |
| -Negative Contact   | Nickel Alloy                                                                              |
| Standards Met       | BS EN 50212:1997. RoHS                                                                    |