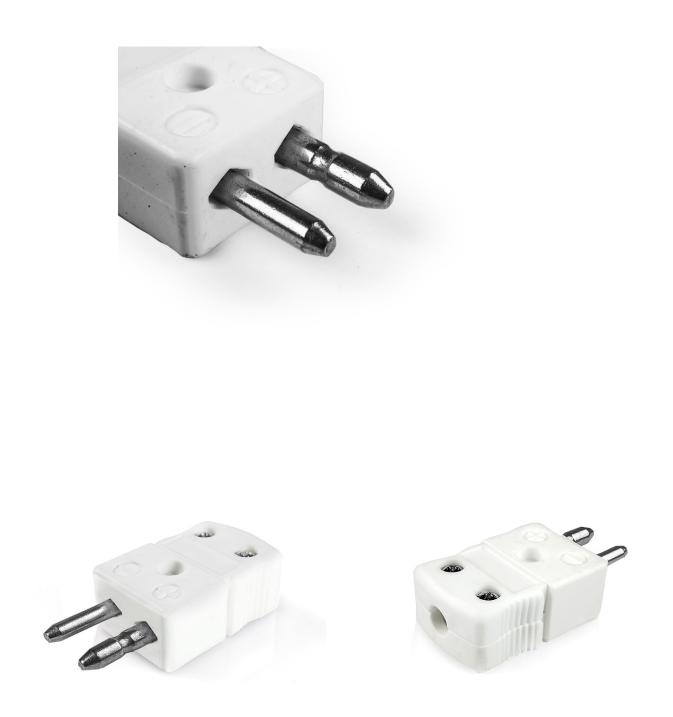

Product code: IS-J-M-HTC

Heavy Duty Ceramic Body for use up to 650°C

Plugs fitted with solid thermocouple pins

All connectors supplied coloured white with IEC coloured dot on body