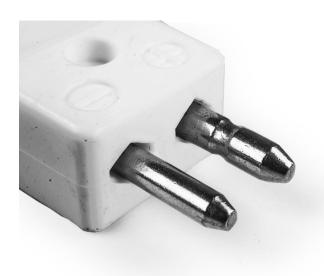

Product code: IS-T-M-HTC

Heavy Duty Ceramic Body for use up to 650°C

Plugs fitted with solid thermocouple pins

All connectors supplied coloured white with IEC coloured dot on body