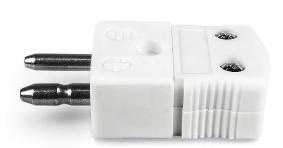

Product code: IS-T-M-HTC

Heavy Duty Ceramic Body for use up to 650°C

Plugs fitted with solid thermocouple pins

All connectors supplied coloured white with IEC coloured dot on body