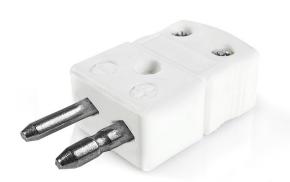

Product code: IS-T-M-HTC

Heavy Duty Ceramic Body for use up to 650°C

Plugs fitted with solid thermocouple pins

All connectors supplied coloured white with IEC coloured dot on body