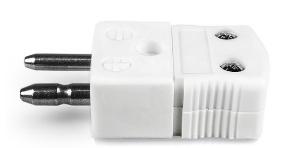

Product code: IS-N-M-HTC

Heavy Duty Ceramic Body for use up to 650°C

Plugs fitted with solid thermocouple pins

All connectors supplied coloured white with IEC coloured dot on body