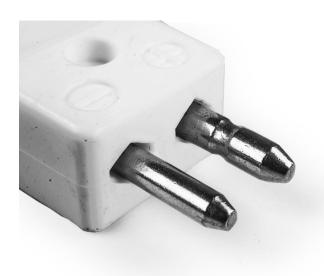

Product code: IS-N-M-HTC

Heavy Duty Ceramic Body for use up to 650°C

Plugs fitted with solid thermocouple pins

All connectors supplied coloured white with IEC coloured dot on body