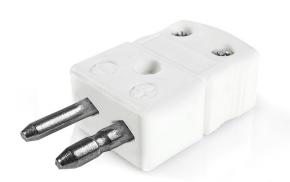

Product code: IS-N-M-HTC

Heavy Duty Ceramic Body for use up to 650°C

Plugs fitted with solid thermocouple pins

All connectors supplied coloured white with IEC coloured dot on body