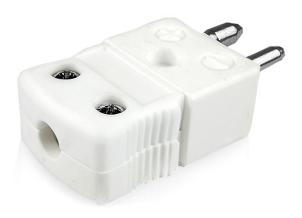

Product code: IS-R/S-M-HTC

Heavy Duty Ceramic Body for use up to 650°C

Plugs fitted with solid thermocouple pins

All connectors supplied coloured white with IEC coloured dot on body

For type R/S, compensating alloys limit the maximum usable temperature to 260°C