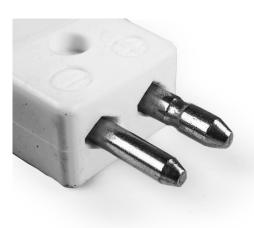

Product code: IS-R/S-M-HTC

Heavy Duty Ceramic Body for use up to 650°C

Plugs fitted with solid thermocouple pins

All connectors supplied coloured white with IEC coloured dot on body

For type R/S, compensating alloys limit the maximum usable temperature to 260°C