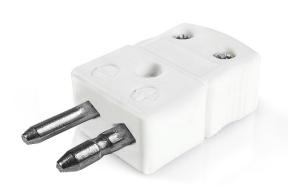

Product code: IS-R/S-M-HTC

Heavy Duty Ceramic Body for use up to 650°C

Plugs fitted with solid thermocouple pins

All connectors supplied coloured white with IEC coloured dot on body

For type R/S, compensating alloys limit the maximum usable temperature to 260°C