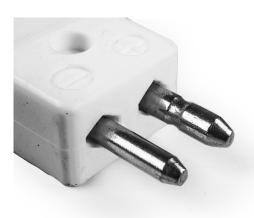

Product code: IS-E-M-HTC

Heavy Duty Ceramic Body for use up to 650°C

Plugs fitted with solid thermocouple pins

All connectors supplied coloured white with IEC coloured dot on body