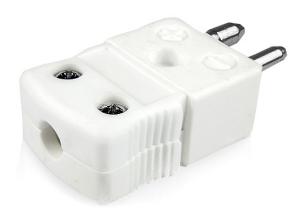

Product code: IS-E-M-HTC

Heavy Duty Ceramic Body for use up to 650°C

Plugs fitted with solid thermocouple pins

All connectors supplied coloured white with IEC coloured dot on body