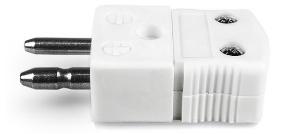

Product code: IS-E-M-HTC

Heavy Duty Ceramic Body for use up to 650°C

Plugs fitted with solid thermocouple pins

All connectors supplied coloured white with IEC coloured dot on body