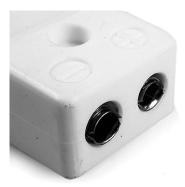

Product code: IS-K-F-HTC

Heavy Duty Ceramic Body for use up to 650°C

All connectors supplied coloured white with IEC coloured dot on body