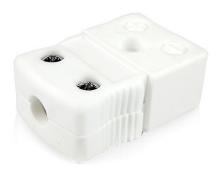

Product code: IS-K-F-HTC

Heavy Duty Ceramic Body for use up to 650°C

All connectors supplied coloured white with IEC coloured dot on body