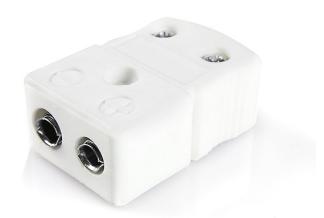

Product code: IS-K-F-HTC

Heavy Duty Ceramic Body for use up to 650°C

All connectors supplied coloured white with IEC coloured dot on body