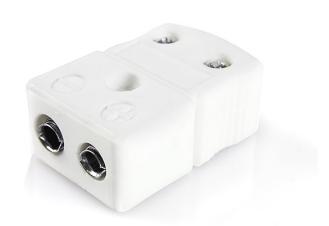

Product code: IS-J-F-HTC

Heavy Duty Ceramic Body for use up to 650°C

All connectors supplied coloured white with IEC coloured dot on body