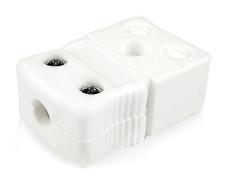

Product code: IS-J-F-HTC

Heavy Duty Ceramic Body for use up to 650°C

All connectors supplied coloured white with IEC coloured dot on body