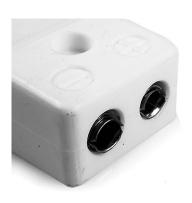

Product code: IS-J-F-HTC

Heavy Duty Ceramic Body for use up to 650°C

All connectors supplied coloured white with IEC coloured dot on body