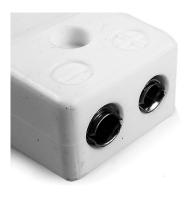

Product code: IS-T-F-HTC

Heavy Duty Ceramic Body for use up to 650°C

All connectors supplied coloured white with IEC coloured dot on body