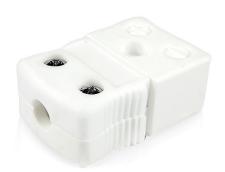

Product code: IS-T-F-HTC

Heavy Duty Ceramic Body for use up to 650°C

All connectors supplied coloured white with IEC coloured dot on body