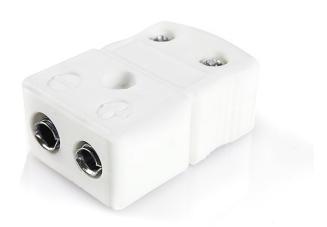

Product code: IS-T-F-HTC

Heavy Duty Ceramic Body for use up to 650°C

All connectors supplied coloured white with IEC coloured dot on body