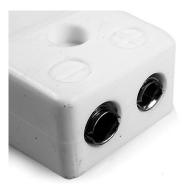

Product code: IS-N-F-HTC

Heavy Duty Ceramic Body for use up to 650°C

All connectors supplied coloured white with IEC coloured dot on body