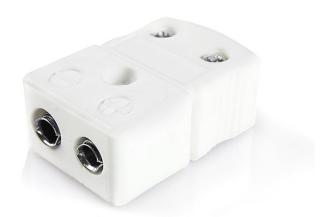

Product code: IS-N-F-HTC

Heavy Duty Ceramic Body for use up to 650°C

All connectors supplied coloured white with IEC coloured dot on body