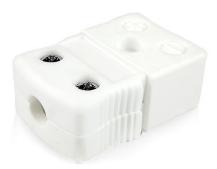

Product code: IS-N-F-HTC

Heavy Duty Ceramic Body for use up to 650°C

All connectors supplied coloured white with IEC coloured dot on body