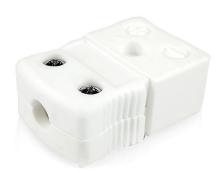

Product code: IS-R/S-F-HTC

Heavy Duty Ceramic Body for use up to 650°C

All connectors supplied coloured white with IEC coloured dot on body

For type R/S, compensating alloys limit the maximum usable temperature to 260°C