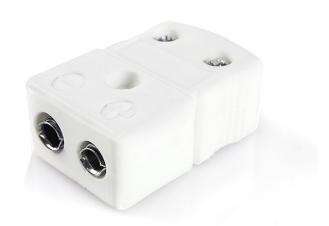

Product code: IS-R/S-F-HTC

Heavy Duty Ceramic Body for use up to 650°C

All connectors supplied coloured white with IEC coloured dot on body

For type R/S, compensating alloys limit the maximum usable temperature to 260°C