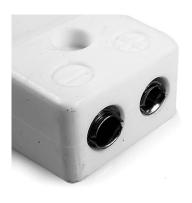

Product code: IS-R/S-F-HTC

Heavy Duty Ceramic Body for use up to 650°C

All connectors supplied coloured white with IEC coloured dot on body

For type R/S, compensating alloys limit the maximum usable temperature to 260°C