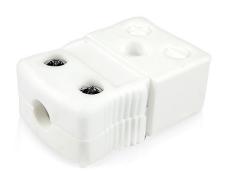

Product code: IS-E-F-HTC

Heavy Duty Ceramic Body for use up to 650°C

All connectors supplied coloured white with IEC coloured dot on body