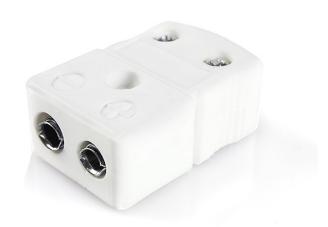

Product code: IS-E-F-HTC

Heavy Duty Ceramic Body for use up to 650°C

All connectors supplied coloured white with IEC coloured dot on body