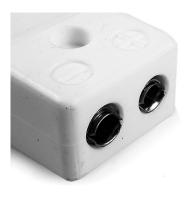

Product code: IS-E-F-HTC

Heavy Duty Ceramic Body for use up to 650°C

All connectors supplied coloured white with IEC coloured dot on body