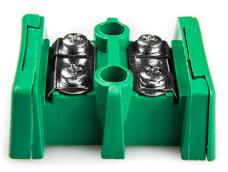

## Barrier Terminal Block Thermocouple Connector IS-K-BTS Type K IEC

Supplied in single, interlocking pairs. Connections in thermocouple material

Specifications

## **Specifications**

| XE-1940-001                                                                  |
|------------------------------------------------------------------------------|
| Supplied in single, interlocking pairs. Connections in thermocouple material |
| KIEC                                                                         |
| Barrier Terminal Blocks                                                      |
| Green                                                                        |
| See Schematic Drawing (Product Literature Tab)                               |
| 220°C                                                                        |
| Nickel Chromium                                                              |
| Nickel Alloy                                                                 |
| BS EN 50212:1997. RoHS                                                       |
| Barrier Terminals                                                            |
| -                                                                            |