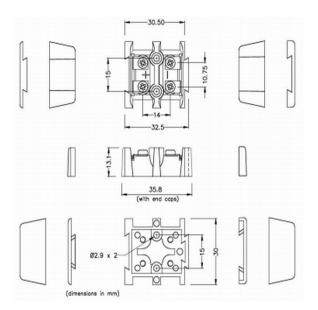

## **Specifications**

| XE-1940-001                                                                  |
|------------------------------------------------------------------------------|
| Supplied in single, interlocking pairs. Connections in thermocouple material |
| KIEC                                                                         |
| Barrier Terminal Blocks                                                      |
| Green                                                                        |
| See Schematic Drawing (Product Literature Tab)                               |
| 220°C                                                                        |
| Nickel Chromium                                                              |
| Nickel Alloy                                                                 |
| BS EN 50212:1997. RoHS                                                       |
| Barrier Terminals                                                            |
| -                                                                            |