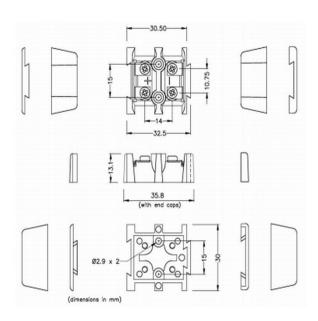

## **Specifications**

| upplied in single, interlocking pairs. Connections in thermocouple material  IEC  arrier Terminal Blocks |
|----------------------------------------------------------------------------------------------------------|
| arrier Terminal Blocks                                                                                   |
|                                                                                                          |
| lack                                                                                                     |
|                                                                                                          |
| ee Schematic Drawing (Product Literature Tab)                                                            |
| 20°C                                                                                                     |
| on                                                                                                       |
| opper Nickel                                                                                             |
| S EN 50212:1997. RoHS                                                                                    |
|                                                                                                          |