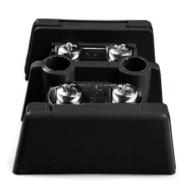

## Barrier Terminal Block Thermocouple Connector IS-J-BTS Type J IEC

Supplied in single, interlocking pairs. Connections in thermocouple material

## **Specifications**

| upplied in single, interlocking pairs. Connections in thermocouple material  IEC  arrier Terminal Blocks |
|----------------------------------------------------------------------------------------------------------|
| arrier Terminal Blocks                                                                                   |
|                                                                                                          |
| lack                                                                                                     |
|                                                                                                          |
| ee Schematic Drawing (Product Literature Tab)                                                            |
| 20°C                                                                                                     |
| on                                                                                                       |
| opper Nickel                                                                                             |
| S EN 50212:1997. RoHS                                                                                    |
|                                                                                                          |