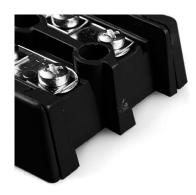

## Barrier Terminal Block Thermocouple Connector IS-J-BTS Type J IEC

Supplied in single, interlocking pairs. Connections in thermocouple material

## **Specifications**

| upplied in single, interlocking pairs. Connections in thermocouple material  IEC  arrier Terminal Blocks |
|----------------------------------------------------------------------------------------------------------|
| arrier Terminal Blocks                                                                                   |
|                                                                                                          |
| lack                                                                                                     |
|                                                                                                          |
| ee Schematic Drawing (Product Literature Tab)                                                            |
| 20°C                                                                                                     |
| on                                                                                                       |
| opper Nickel                                                                                             |
| S EN 50212:1997. RoHS                                                                                    |
|                                                                                                          |