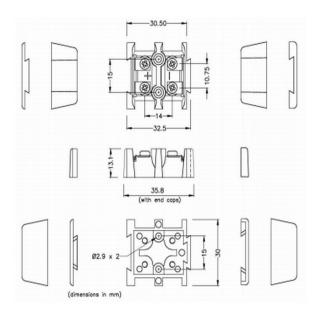

## **Specifications**

| XE-1941-001                                                                  |
|------------------------------------------------------------------------------|
| Supplied in single, interlocking pairs. Connections in thermocouple material |
| TIEC                                                                         |
| Barrier Terminal Blocks                                                      |
| Brown                                                                        |
| See Schematic Drawing (Product Literature Tab)                               |
| 220°C                                                                        |
| Copper                                                                       |
| Copper Nickel                                                                |
| BS EN 50212:1997. RoHS                                                       |
|                                                                              |