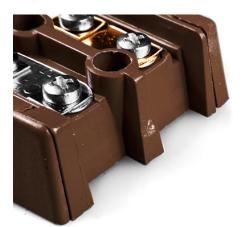

## Barrier Terminal Block Thermocouple Connector IS-T-BTS Type T IEC

Supplied in single, interlocking pairs. Connections in thermocouple material

Specifications

## **Specifications**

| XE-1941-001                                                                  |
|------------------------------------------------------------------------------|
| Supplied in single, interlocking pairs. Connections in thermocouple material |
| TIEC                                                                         |
| Barrier Terminal Blocks                                                      |
| Brown                                                                        |
| See Schematic Drawing (Product Literature Tab)                               |
| 220°C                                                                        |
| Copper                                                                       |
| Copper Nickel                                                                |
| BS EN 50212:1997. RoHS                                                       |
|                                                                              |