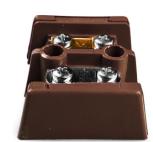

## Barrier Terminal Block Thermocouple Connector IS-T-BTS Type T IEC

Supplied in single, interlocking pairs. Connections in thermocouple material

Specifications

## **Specifications**

| XE-1941-001                                                                  |
|------------------------------------------------------------------------------|
| Supplied in single, interlocking pairs. Connections in thermocouple material |
| TIEC                                                                         |
| Barrier Terminal Blocks                                                      |
| Brown                                                                        |
| See Schematic Drawing (Product Literature Tab)                               |
| 220°C                                                                        |
| Copper                                                                       |
| Copper Nickel                                                                |
| BS EN 50212:1997. RoHS                                                       |
|                                                                              |