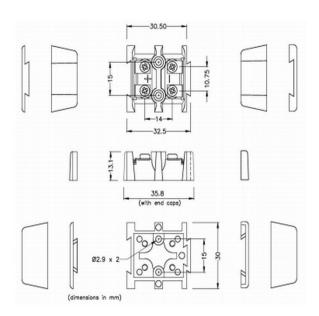

## **Specifications**

| Product Code        | XE-1943-001                                                                  |
|---------------------|------------------------------------------------------------------------------|
| General Description | Supplied in single, interlocking pairs. Connections in thermocouple material |
| Thermocouple Type   | R/S IEC                                                                      |
| Connector Type      | Barrier Terminal Blocks                                                      |
| Colour              | Orange                                                                       |
| Dimensions          | See Schematic Drawing (Product Literature Tab)                               |
| Max. Temperature    | 220°C                                                                        |
| +Positive Contact   | Copper                                                                       |
| -Negative Contact   | Copper Alloy                                                                 |
| Standards Met       | BS EN 50212:1997. RoHS                                                       |
|                     |                                                                              |