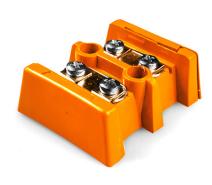

## Barrier Terminal Block Thermocouple Connector IS-R/S-BTS Type R/S IEC

Supplied in single, interlocking pairs. Connections in thermocouple material

## **Specifications**

| Product Code        | XE-1943-001                                                                  |
|---------------------|------------------------------------------------------------------------------|
| General Description | Supplied in single, interlocking pairs. Connections in thermocouple material |
| Thermocouple Type   | R/S IEC                                                                      |
| Connector Type      | Barrier Terminal Blocks                                                      |
| Colour              | Orange                                                                       |
| Dimensions          | See Schematic Drawing (Product Literature Tab)                               |
| Max. Temperature    | 220°C                                                                        |
| +Positive Contact   | Copper                                                                       |
| -Negative Contact   | Copper Alloy                                                                 |
| Standards Met       | BS EN 50212:1997. RoHS                                                       |
|                     |                                                                              |