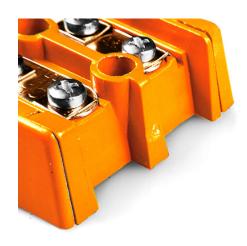

## Barrier Terminal Block Thermocouple Connector IS-R/S-BTS Type R/S IEC

Supplied in single, interlocking pairs. Connections in thermocouple material

## **Specifications**

| Product Code        | XE-1943-001                                                                  |
|---------------------|------------------------------------------------------------------------------|
| General Description | Supplied in single, interlocking pairs. Connections in thermocouple material |
| Thermocouple Type   | R/S IEC                                                                      |
| Connector Type      | Barrier Terminal Blocks                                                      |
| Colour              | Orange                                                                       |
| Dimensions          | See Schematic Drawing (Product Literature Tab)                               |
| Max. Temperature    | 220°C                                                                        |
| +Positive Contact   | Copper                                                                       |
| -Negative Contact   | Copper Alloy                                                                 |
| Standards Met       | BS EN 50212:1997. RoHS                                                       |
|                     |                                                                              |