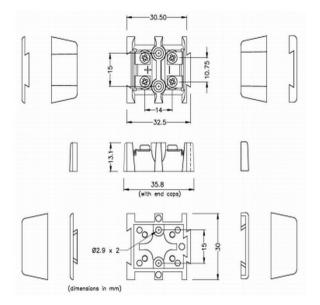

## **Specifications**

| XE-1944-001                                                                  |
|------------------------------------------------------------------------------|
| Supplied in single, interlocking pairs. Connections in thermocouple material |
| IEC, ANSI, JIS Type CU                                                       |
| Barrier Terminal Blocks                                                      |
| White                                                                        |
| See Schematic Drawing (Product Literature Tab)                               |
| 220°C                                                                        |
| Copper                                                                       |
| Copper                                                                       |
| BS EN 50212:1997. RoHS                                                       |
|                                                                              |