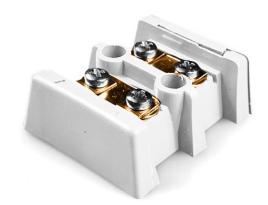

## Barrier Terminal Block Thermocouple Connector IS-CU-BTS Type CU

Supplied in single, interlocking pairs. Connections in thermocouple material

Specifications