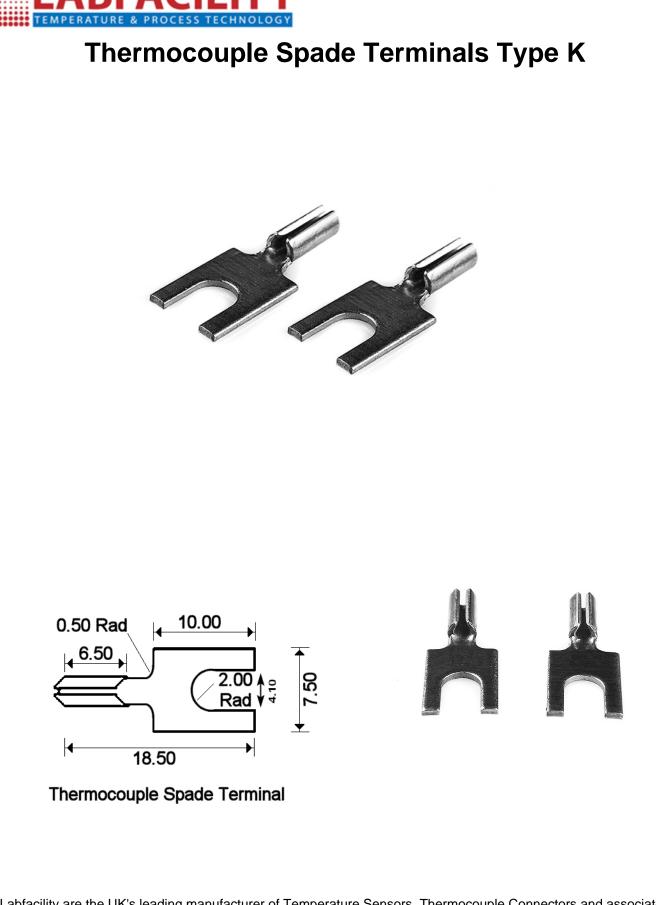

## Datasheet

Crimp-on spade terminals Price per pack of 20 pairs Suitable for IEC, ANSI and JIS calibration types. Made from compatible thermocouple material Thermocouple type stamped on terminal Suits Labfacility & other barrier terminals For wire sizes 0.5 to 1.0 mm

## **Specifications**

| Product Code        | XE-1982-020      |
|---------------------|------------------|
| General Description | pack of 20 pairs |
| +Positive Contact   | Nickel Chromium  |
| -Negative Contact   | Nickel Alloy     |
| Series              | SPADE TERMINALS  |
|                     |                  |