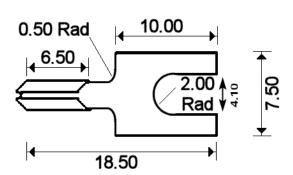

## **Thermocouple Spade Terminals Type T**









Thermocouple Spade Terminal

Labfacility are the UK's leading manufacturer of Temperature Sensors, Thermocouple Connectors and associated Temperature Instrumentation and stockings of Thermocouple Cables. The Company has been trading since 1971 and is ISO9001 accredited.





Crimp-on spade terminals

Price per pack of 20 pairs

Suitable for IEC, ANSI and JIS calibration types.

Made from compatible thermocouple material

Thermocouple type stamped on terminal

Suits Labfacility & other barrier terminals

For wire sizes 0.5 to 1.0 mm

## **Specifications**

| Product Code        | XE-1983-020      |
|---------------------|------------------|
| General Description | pack of 20 pairs |
| +Positive Contact   | Copper           |
| -Negative Contact   | Copper Nickel    |
|