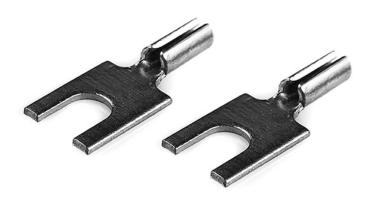

## Thermocouple Spade Terminals Type R/S

Thermocouple Spade Terminal

Labfacility are the UK's leading manufacturer of Temperature Sensors, Thermocouple Connectors and associated Temperature Instrumentation and stockings of Thermocouple Cables. The Company has been trading since 1971 and is ISO9001 accredited.

## **Datasheet**

Crimp-on spade terminals

Price per pack of 20 pairs

Suitable for IEC, ANSI and JIS calibration types.

Made from compatible thermocouple material

Thermocouple type stamped on terminal

Suits Labfacility & other barrier terminals