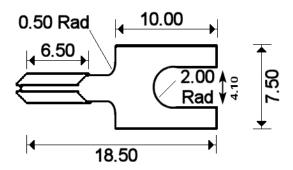

## Thermocouple Spade Terminals Type R/S







Thermocouple Spade Terminal

Labfacility are the UK's leading manufacturer of Temperature Sensors, Thermocouple Connectors and associated Temperature Instrumentation and stockings of Thermocouple Cables. The Company has been trading since 1971 and is ISO9001 accredited.

## **Datasheet**



Crimp-on spade terminals

Price per pack of 20 pairs

Suitable for IEC, ANSI and JIS calibration types.

Made from compatible thermocouple material

Thermocouple type stamped on terminal

Suits Labfacility & other barrier terminals

For wire sizes 0.5 to 1.0 mm

## **Specifications**

| Product Code        | XE-1984-020      |  |
|---------------------|------------------|--|
| General Description | pack of 20 pairs |  |
| +Positive Contact   | Copper           |  |
| -Negative Contact   | Copper All