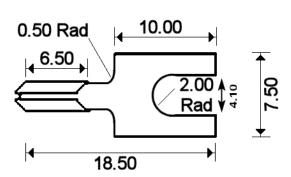

Crimp-on spade terminals

Price per pack of 20 pairs

Suitable for IEC, ANSI and JIS calibration types.

Made from compatible thermocouple material

Thermocouple type stamped on terminal

Suits Labfacility & other barrier terminals

For wire sizes 0.5 to 1.0 mm+Positive Contact

## **Specifications**

| Product Code        | XE-1986-020      |
|---------------------|------------------|
| General Description | pack of 20 pairs |
| +Positive Contact   | Copper           |
| -Negative Contact   | Copper           |
|                     |                  |