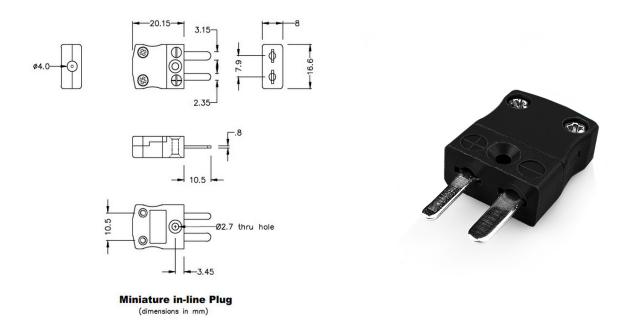

## Miniature Thermocouple Connector Plug AM-J-M Type J ANSI

With flat pins to suit thermocouple type and ideal for general purpose use, all contacts are polarised to ensure correct connection. These connectors will accept thermocouple cable up to 4mm in diameter.

## **Specifications**

| XE-9060-001                                                             |
|-------------------------------------------------------------------------|
| Ideal for general purpose use. Contacts are polarised to ensure correct |
| connection.                                                             |
| J ANSI                                                                  |
| Plug                                                                    |
| Miniature                                                               |
| Black                                                                   |
| 220°C                                                                   |
| Flat Pins                                                               |
| Iron                                                                    |
| Copper Nickel                                                           |
| BS EN 50212:1997. RoHS                                                  |
|                                                                         |