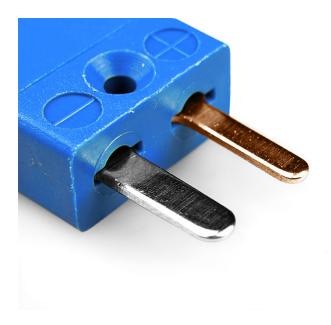

## Miniature Thermocouple Connector Plug AM-T-M Type T ANSI

With flat pins to suit thermocouple type and ideal for general purpose use, all contacts are polarised to ensure correct connection. These connectors will accept thermocouple cable up to 4mm in diameter.

## **Specifications**

| XE-1220-001                                                                         |
|-------------------------------------------------------------------------------------|
| Ideal for general purpose use. Contacts are polarised to ensure correct connection. |
| T ANSI                                                                              |
| Plug                                                                                |
| Miniature                                                                           |
| Blue                                                                                |
| 220°C                                                                               |
| Flat Pins                                                                           |
| Copper                                                                              |
| Copper Nickel                                                                       |
| BS EN 50212:1997. RoHS                                                              |
|                                                                                     |