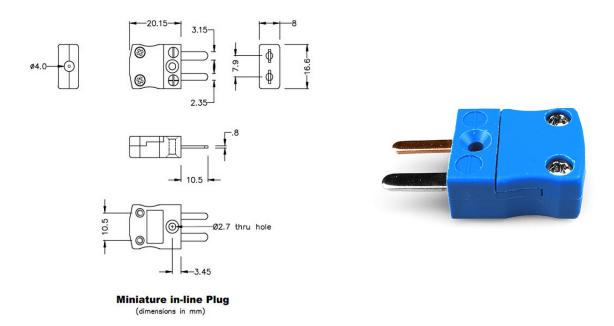

## Miniature Thermocouple Connector Plug AM-T-M Type T ANSI

With flat pins to suit thermocouple type and ideal for general purpose use, all contacts are polarised to ensure correct connection. These connectors will accept thermocouple cable up to 4mm in diameter.

## **Specifications**

| XE-1220-001                                                                         |
|-------------------------------------------------------------------------------------|
| Ideal for general purpose use. Contacts are polarised to ensure correct connection. |
| T ANSI                                                                              |
| Plug                                                                                |
| Miniature                                                                           |
| Blue                                                                                |
| 220°C                                                                               |
| Flat Pins                                                                           |
| Copper                                                                              |
| Copper Nickel                                                                       |
| BS EN 50212:1997. RoHS                                                              |
|                                                                                     |