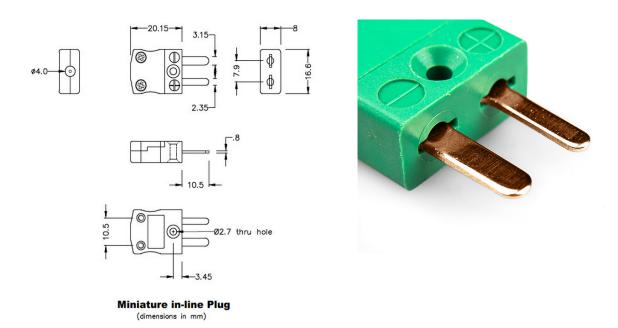

## Miniature Thermocouple Connector Plug AM-R/S-M Type R/S ANSI

With flat pins to suit thermocouple type and ideal for general purpose use, all contacts are polarised to ensure correct connection. These connectors will accept thermocouple cable up to 4mm in diameter.

## **Specifications**

| XE-1310-001                                                             |
|-------------------------------------------------------------------------|
| Ideal for general purpose use. Contacts are polarised to ensure correct |
| connection.                                                             |
| R/S ANSI                                                                |
| Plug                                                                    |
| Miniature                                                               |
| Green                                                                   |
| 220°C                                                                   |
| Flat Pins                                                               |
| Copper                                                                  |
| Copper Alloy                                                            |
| BS EN 50212:1997. RoHS                                                  |
|                                                                         |