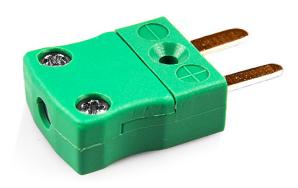

## Miniature Thermocouple Connector Plug AM-R/S-M Type R/S ANSI

With flat pins to suit thermocouple type and ideal for general purpose use, all contacts are polarised to ensure correct connection. These connectors will accept thermocouple cable up to 4mm in diameter.

## **Specifications**

| XE-1310-001                                                             |
|-------------------------------------------------------------------------|
| Ideal for general purpose use. Contacts are polarised to ensure correct |
| connection.                                                             |
| R/S ANSI                                                                |
| Plug                                                                    |
| Miniature                                                               |
| Green                                                                   |
| 220°C                                                                   |
| Flat Pins                                                               |
| Copper                                                                  |
| Copper Alloy                                                            |
| BS EN 50212:1997. RoHS                                                  |
|                                                                         |