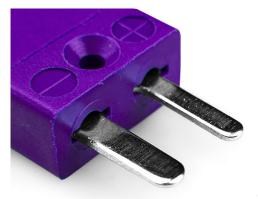

## Miniature Thermocouple Connector Plug AM-E-M Type E ANSI

With flat pins to suit thermocouple type and ideal for general purpose use, all contacts are polarised to ensure correct connection. These connectors will accept thermocouple cable up to 4mm in diameter.

## **Specifications**

| XE-9030-001                                                             |
|-------------------------------------------------------------------------|
| Ideal for general purpose use. Contacts are polarised to ensure correct |
| connection.                                                             |
| E ANSI                                                                  |
| Plug                                                                    |
| Miniature                                                               |
| Violet                                                                  |
| 220°C                                                                   |
| Flat Pins                                                               |
| Nickel Chromium                                                         |
| Copper Nickel                                                           |
| BS EN 50212:1997. RoHS                                                  |
|                                                                         |