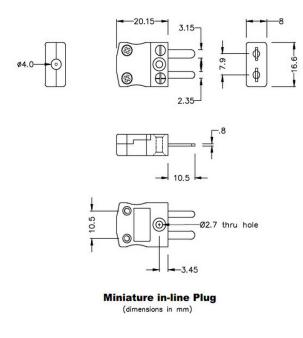

## Miniature Thermocouple Connector Plug AM-E-M Type E ANSI

With flat pins to suit thermocouple type and ideal for general purpose use, all contacts are polarised to ensure correct connection. These connectors will accept thermocouple cable up to 4mm in diameter.

## **Specifications**

| XE-9030-001                                                             |
|-------------------------------------------------------------------------|
| Ideal for general purpose use. Contacts are polarised to ensure correct |
| connection.                                                             |
| E ANSI                                                                  |
| Plug                                                                    |
| Miniature                                                               |
| Violet                                                                  |
| 220°C                                                                   |
| Flat Pins                                                               |
| Nickel Chromium                                                         |
| Copper Nickel                                                           |
| BS EN 50212:1997. RoHS                                                  |
|                                                                         |