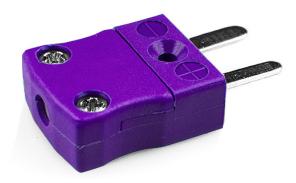

## Miniature Thermocouple Connector Plug AM-E-M Type E ANSI

With flat pins to suit thermocouple type and ideal for general purpose use, all contacts are polarised to ensure correct connection. These connectors will accept thermocouple cable up to 4mm in diameter.

## **Specifications**

| XE-9030-001                                                             |
|-------------------------------------------------------------------------|
| Ideal for general purpose use. Contacts are polarised to ensure correct |
| connection.                                                             |
| E ANSI                                                                  |
| Plug                                                                    |
| Miniature                                                               |
| Violet                                                                  |
| 220°C                                                                   |
| Flat Pins                                                               |
| Nickel Chromium                                                         |
| Copper Nickel                                                           |
| BS EN 50212:1997. RoHS                                                  |
|                                                                         |