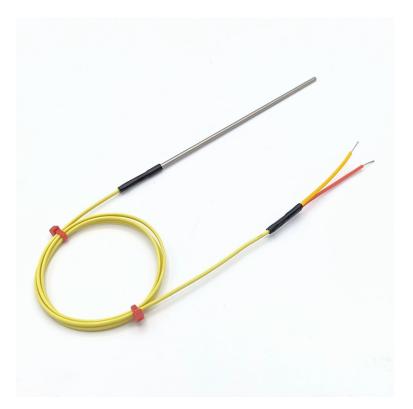

## Datasheet

A fabricated ANSI thermocouple with 316 stainless steel protection tube and 1 metre PFA flat pair flexible lead wire.

These items have a measuring range of -75°C to +250°C and are available in ANSI Type K thermocouple calibration, with diameters of 3.0, 4.5 & 6mm 316 Stainless steel sheath, and standard lengths of 50, 100, 150 & 250 mm.

Class 1 Thermocouple accuracy

Sensor temperature rating -75°C to +250°C

3.0, 4.5mm & 6mm 316 stainless steel sheath

50, 100, 150 & 250mm standard lengths