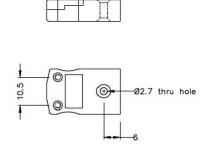

## Miniature Thermocouple Connector In-Line Socket AM-T-FS Type T ANSI

Ideal for general purpose use, all contacts are polarised to ensure correct connection. These connectors will accept thermocouple cable up to 4mm in diameter.

## **Specifications**

| XE-1222-001                                                                         |
|-------------------------------------------------------------------------------------|
| Ideal for general purpose use. Contacts are polarised to ensure correct connection. |
| T ANSI                                                                              |
| Socket                                                                              |
| Miniature                                                                           |
| Blue                                                                                |
| 220°C                                                                               |
| Copper                                                                              |
| Copper Nickel                                                                       |
| BS EN 50212:1997. RoHS                                                              |
|                                                                                     |