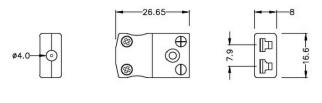

## Miniature Thermocouple Connector In-Line Socket AM-T-FS Type T ANSI

Ideal for general purpose use, all contacts are polarised to ensure correct connection. These connectors will accept thermocouple cable up to 4mm in diameter.

## **Specifications**

| XE-1222-001                                                                         |
|-------------------------------------------------------------------------------------|
| Ideal for general purpose use. Contacts are polarised to ensure correct connection. |
| T ANSI                                                                              |
| Socket                                                                              |
| Miniature                                                                           |
| Blue                                                                                |
| 220°C                                                                               |
| Copper                                                                              |
| Copper Nickel                                                                       |
| BS EN 50212:1997. RoHS                                                              |
|                                                                                     |