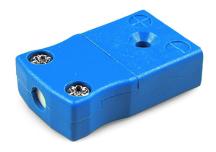

## Miniature Thermocouple Connector In-Line Socket AM-T-FS Type T ANSI

Ideal for general purpose use, all contacts are polarised to ensure correct connection. These connectors will accept thermocouple cable up to 4mm in diameter.

## **Specifications**

| XE-1222-001                                                                         |
|-------------------------------------------------------------------------------------|
| Ideal for general purpose use. Contacts are polarised to ensure correct connection. |
| T ANSI                                                                              |
| Socket                                                                              |
| Miniature                                                                           |
| Blue                                                                                |
| 220°C                                                                               |
| Copper                                                                              |
| Copper Nickel                                                                       |
| BS EN 50212:1997. RoHS                                                              |
|                                                                                     |