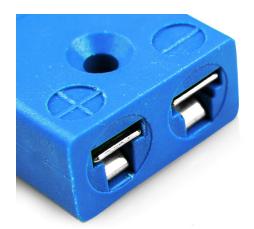

## Miniature Thermocouple Connector In-Line Socket AM-T-FS Type T ANSI

Ideal for general purpose use, all contacts are polarised to ensure correct connection. These connectors will accept thermocouple cable up to 4mm in diameter.

## **Specifications**

| XE-1222-001                                                                         |
|-------------------------------------------------------------------------------------|
| Ideal for general purpose use. Contacts are polarised to ensure correct connection. |
| T ANSI                                                                              |
| Socket                                                                              |
| Miniature                                                                           |
| Blue                                                                                |
| 220°C                                                                               |
| Copper                                                                              |
| Copper Nickel                                                                       |
| BS EN 50212:1997. RoHS                                                              |
|                                                                                     |