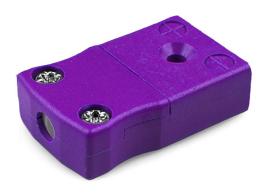

## Miniature Thermocouple Connector In-Line Socket AM-E-FS Type E ANSI

Miniature in-line Socket (dimensions in mm)

Labfacility are the UK's leading manufacturer of Temperature Sensors, Thermocouple Connectors and associated Temperature Instrumentation and stockings of Thermocouple Cables. The Company has been trading since 1971 and is ISO9001 accredited.

## Miniature Thermocouple Connector In-Line Socket AM-E-FS Type E ANSI

Ideal for general purpose use, all contacts are polarised to ensure correct connection. These connectors will accept thermocouple cable up to 4mm in diameter.