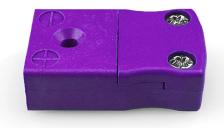

## Miniature Thermocouple Connector In-Line Socket AM-E-FS Type E ANSI

Miniature in-line Socket (dimensions in mm)

Labfacility are the UK's leading manufacturer of Temperature Sensors, Thermocouple Connectors and associated Temperature Instrumentation and stockings of Thermocouple Cables. The Company has been trading since 1971 and is ISO9001 accredited.

## Miniature Thermocouple Connector In-Line Socket AM-E-FS Type E ANSI

Ideal for general purpose use, all contacts are polarised to ensure correct connection. These connectors will accept thermocouple cable up to 4mm in diameter.