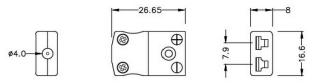

## Miniature Thermocouple Connector In-Line Socket AM-E-FS Type E ANSI

Miniature in-line Socket (dimensions in mm)

Labfacility are the UK's leading manufacturer of Temperature Sensors, Thermocouple Connectors and associated Temperature Instrumentation and stockings of Thermocouple Cables. The Company has been trading since 1971 and is ISO9001 accredited.

## Miniature Thermocouple Connector In-Line Socket AM-E-FS Type E ANSI

Ideal for general purpose use, all contacts are polarised to ensure correct connection. These connectors will accept thermocouple cable up to 4mm in diameter.