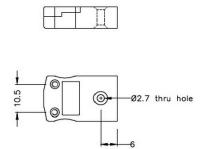

## Miniature Thermocouple Connector In-Line Socket AM-E-FS Type E ANSI

Miniature in-line Socket (dimensions in mm)

Labfacility are the UK's leading manufacturer of Temperature Sensors, Thermocouple Connectors and associated Temperature Instrumentation and stockings of Thermocouple Cables. The Company has been trading since 1971 and is ISO9001 accredited.

## Miniature Thermocouple Connector In-Line Socket AM-E-FS Type E ANSI

Ideal for general purpose use, all contacts are polarised to ensure correct connection. These connectors will accept thermocouple cable up to 4mm in diameter.