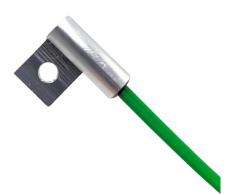

Surface Mount Type K Thermocouple.

A bolt-on type thermocouple with an aluminium housing for fast thermal response and tab with 3mm mounting hole for easy mounting. It is a Class 1 accuracy type K thermocouple as standard complete with a PFA lead with tails or mini plug. The sensor can be cemented, glued, screwed, or bolted on most flat surfaces.