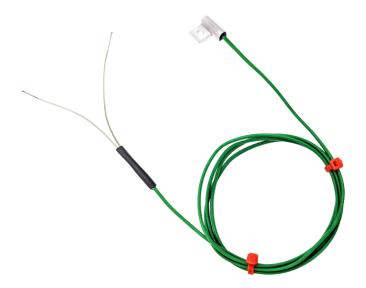

Surface Mount Type K Thermocouple.

A bolt-on type thermocouple with an aluminium housing for fast thermal response and tab with 3mm mounting hole for easy mounting. It is a Class 1 accuracy type K thermocouple as standard complete with a PFA lead with tails or mini plug. The sensor can be cemented, glued, screwed, or bolted on most flat surfaces.