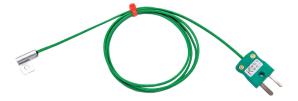

Surface Mount Type K Thermocouple.

A bolt-on type thermocouple with an aluminium housing for fast thermal response and tab with 3mm mounting hole for easy mounting. It is a Class 1 accuracy type K thermocouple as standard complete with a PFA lead with tails or mini plug. The sensor can be cemented, glued, screwed, or bolted on most flat surfaces.