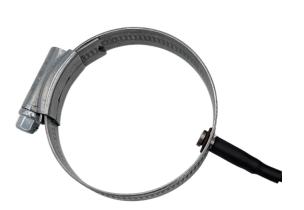

Designed to be easily installed for robust clamp contact with pipes or round surfaces with various diameters.

With a 2 metres PFA insulated flexible lead wire and stripped tails.

Pt100 RTD class A 4 wire resistance thermometer as per IEC 751

Sensor temperature rating -50 to +250°C

Adjustable to suit pipe diameters 13-20mm, 22-30mm, 30-45mm and 40-55mm