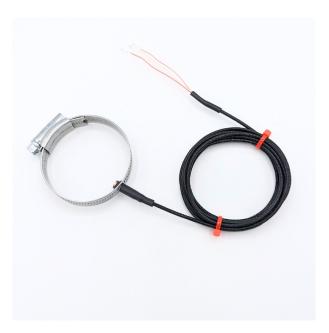

## Pipe Clamp Surface Pt100 RTD Jubilee Style with PFA Lead

Labfacility are the UK's leading manufacturer of Temperature Sensors, Thermocouple Connectors and associated Temperature Instrumentation and stockings of Thermocouple Cables. The Company has been trading since 1971 and is ISO9001 accredited.

## **Datasheet**

A surface temperature sensor with a measuring range of -50 to +250°C with a Pt100 class A 4 wire resistance thermometer detector (RTD).

Available in four sizes with adjustable jubilee clip to fit pipe diameters of 13-20mm, 20-32mm, 30-45mm and 40-55mm.

Designed to be easily installed for robust clamp contact with pipes or round surfaces with various diameters.

With a 2 metres PFA insulated flexible lead wire and stripped tails.

Pt100 RTD class A 4 wire resistance thermometer as per IEC 751

Sensor temperature rating -50 to +250°C

Adjustable to suit pipe diameters 13-20mm, 22-30mm, 30-45mm and 40-55mm