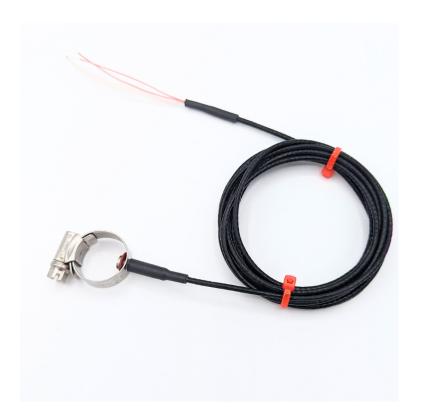

## Pipe Clamp Surface Pt100 RTD Jubilee Style with PFA Lead

Labfacility are the UK's leading manufacturer of Temperature Sensors, Thermocouple Connectors and associated Temperature Instrumentation and stockings of Thermocouple Cables. The Company has been trading since 1971 and is ISO9001 accredited.

## **Datasheet**

A surface temperature sensor with a measuring range of -50 to +250°C with a Pt100 class A 4 wire resistance thermometer detector (RTD).

Available in four sizes with adjustable jubilee clip to fit pipe diameters of 13-20mm, 20-32mm, 30-45mm and 40-55mm.

Designed to be easily installed for robust clamp contact with pipes or round surfaces with various diameters.

With a 2 metres PFA insulated flexible lead wire and stripped tails.

Pt100 RTD class A 4 wire resistance thermometer as per IEC 751

Sensor temperature rating -50 to +250°C

Adjustable to suit pipe diameters 13-20mm, 22-30mm, 30-45mm and 40-55mm