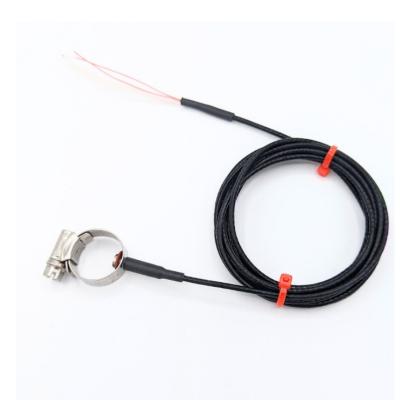

A surface temperature sensor with a measuring range of -50 to +250°C with a Pt100 class A 4 wire resistance thermometer detector (RTD).

Available in four sizes with adjustable jubilee clip to fit pipe diameters of 13-20mm, 20-32mm, 30-45mm and 40-55mm.

Designed to be easily installed for robust clamp contact with pipes or round surfaces with various diameters.

With a 2 metres PFA insulated flexible lead wire and stripped tails.

Pt100 RTD class A 4 wire resistance thermometer as per IEC 751

Sensor temperature rating -50 to +250°C

Adjustable to suit pipe diameters 13-20mm, 22-30mm, 30-45mm and 40-55mm