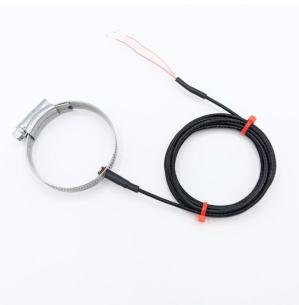

A surface temperature sensor with a measuring range of -50 to +250°C with a Pt100 class A 4 wire resistance thermometer detector (RTD).

Available in four sizes with adjustable jubilee clip to fit pipe diameters of 13-20mm, 20-32mm, 30-45mm and 40-55mm.

Designed to be easily installed for robust clamp contact with pipes or round surfaces with various diameters.

With a 2 metres PFA insulated flexible lead wire and stripped tails.

Pt100 RTD class A 4 wire resistance thermometer as per IEC 751

Sensor temperature rating -50 to +250°C

Adjustable to suit pipe diameters 13-20mm, 22-30mm, 30-45mm and 40-55mm