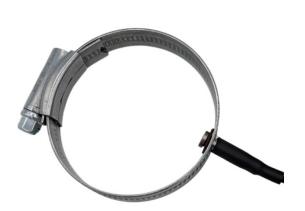

Designed to be easily installed for robust clamp contact with pipes or round surfaces with various diameters.

With a 2 metres PFA insulated flexible lead wire and stripped tails.

Pt100 RTD class A 4 wire resistance thermometer as per IEC 751

Sensor temperature rating -50 to +250°C

Adjustable to suit pipe diameters 13-20mm, 22-30mm, 30-45mm and 40-55mm