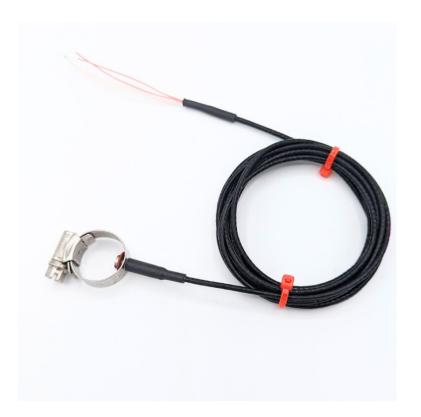

## Pipe Clamp Surface Pt100 RTD Jubilee Style with PFA Lead - 30-45mm

Labfacility are the UK's leading manufacturer of Temperature Sensors, Thermocouple Connectors and associated Temperature Instrumentation and stockings of Thermocouple Cables. The Company has been trading since 1971 and is ISO9001 accredited.

## **Datasheet**

A surface temperature sensor with a measuring range of -50 to +250°C with a Pt100 class A 4 wire resistance thermometer detector (RTD).

Available in four sizes with adjustable jubilee clip to fit pipe diameters of 13-20mm, 20-32mm, 30-45mm and 40-55mm.

Designed to be easily installed for robust clamp contact with pipes or round surfaces with various diameters.

With a 2 metres PFA insulated flexible lead wire and stripped tails.

Pt100 RTD class A 4 wire resistance thermometer as per IEC 751

Sensor temperature rating -50 to +250°C

Adjustable to suit pipe diameters 13-20mm, 22-30mm, 30-45mm and 40-55mm