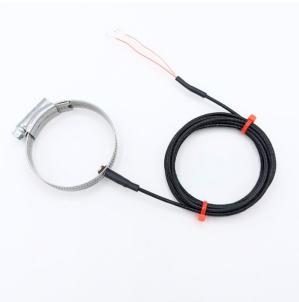

## Pipe Clamp Surface Pt100 RTD Jubilee Style with PFA Lead - 30-45mm

Labfacility are the UK's leading manufacturer of Temperature Sensors, Thermocouple Connectors and associated Temperature Instrumentation and stockings of Thermocouple Cables. The Company has been trading since 1971 and is ISO9001 accredited.

## **Datasheet**

A surface temperature sensor with a measuring range of -50 to +250°C with a Pt100 class A 4 wire resistance thermometer detector (RTD).

Available in four sizes with adjustable jubilee clip to fit pipe diameters of 13-20mm, 20-32mm, 30-45mm and 40-55mm.

Designed to be easily installed for robust clamp contact with pipes or round surfaces with various diameters.

With a 2 metres PFA insulated flexible lead wire and stripped tails.

Pt100 RTD class A 4 wire resistance thermometer as per IEC 751

Sensor temperature rating -50 to +250°C

Adjustable to suit pipe diameters 13-20mm, 22-30mm, 30-45mm and 40-55mm