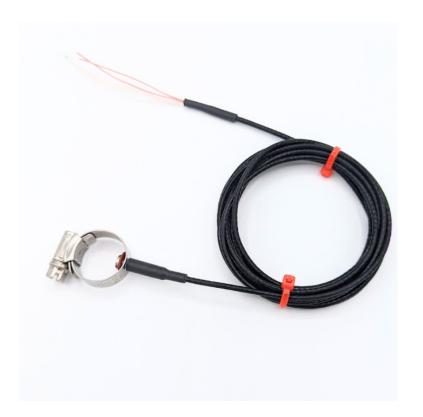

## Pipe Clamp Surface Pt100 RTD Jubilee Style with PFA Lead - 40-55mm

Labfacility are the UK's leading manufacturer of Temperature Sensors, Thermocouple Connectors and associated Temperature Instrumentation and stockings of Thermocouple Cables. The Company has been trading since 1971 and is ISO9001 accredited.

## **Datasheet**

A surface temperature sensor with a measuring range of -50 to +250°C with a Pt100 class A 4 wire resistance thermometer detector (RTD).

Available in four sizes with adjustable jubilee clip to fit pipe diameters of 13-20mm, 20-32mm, 30-45mm and 40-55mm.

Designed to be easily installed for robust clamp contact with pipes or round surfaces with various diameters.

With a 2 metres PFA insulated flexible lead wire and stripped tails.

Pt100 RTD class A 4 wire resistance thermometer as per IEC 751

Sensor temperature rating -50 to +250°C

Adjustable to suit pipe diameters 13-20mm, 22-30mm, 30-45mm and 40-55mm