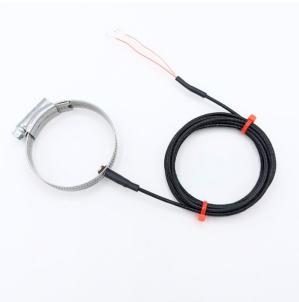

## Pipe Clamp Surface Pt100 RTD Jubilee Style with PFA Lead - 40-55mm

Labfacility are the UK's leading manufacturer of Temperature Sensors, Thermocouple Connectors and associated Temperature Instrumentation and stockings of Thermocouple Cables. The Company has been trading since 1971 and is ISO9001 accredited.

## **Datasheet**

A surface temperature sensor with a measuring range of -50 to +250°C with a Pt100 class A 4 wire resistance thermometer detector (RTD).

Available in four sizes with adjustable jubilee clip to fit pipe diameters of 13-20mm, 20-32mm, 30-45mm and 40-55mm.

Designed to be easily installed for robust clamp contact with pipes or round surfaces with various diameters.

With a 2 metres PFA insulated flexible lead wire and stripped tails.

Pt100 RTD class A 4 wire resistance thermometer as per IEC 751

Sensor temperature rating -50 to +250°C

Adjustable to suit pipe diameters 13-20mm, 22-30mm, 30-45mm and 40-55mm