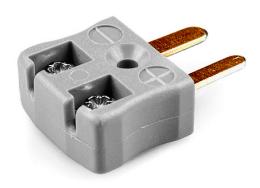

## Miniature Quick Wire Thermocouple Connector Plug AM-B-MQ Type B ANSI

Miniature in-line Plug - Quick Wire (dimensions in mm)

Labfacility are the UK's leading manufacturer of Temperature Sensors, Thermocouple Connectors and associated Temperature Instrumentation and stockings of Thermocouple Cables. The Company has been trading since 1971 and is ISO9001 accredited.

## Miniature Thermocouple Connector Quick Wire Plug AM-B-MQ Type B ANSI

Miniature connector with flat plug pins. Easy jab-in connection for rapid termination. Just push-in wire & tighten screw.