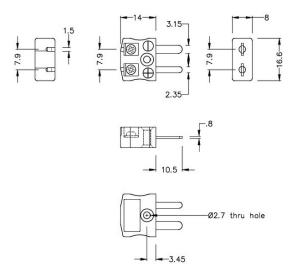

## Miniature Quick Wire Thermocouple Connector Plug AM-B-MQ Type B ANSI

Miniature in-line Plug - Quick Wire (dimensions in mm)

Labfacility are the UK's leading manufacturer of Temperature Sensors, Thermocouple Connectors and associated Temperature Instrumentation and stockings of Thermocouple Cables. The Company has been trading since 1971 and is ISO9001 accredited.

## **Specifications**

| Product Code        | XE-9011-001                                   |
|---------------------|-----------------------------------------------|
| General Description | Easy jab-in connection for rapid termination. |
| Thermocouple Type   | B ANSI                                        |
| Connector Type      | Quick Wire Plug                               |
| Connector Size      | Miniature                                     |
| Colour              | Grey                                          |
| Max. Temperature    | 220°C                                         |
| Pins                | Flat Pins                                     |
| +Positive Contact   | Copper                                        |
| -Negative Contact   | Copper                                        |
| Standards Met       | BS EN 50212:1997. RoHS                        |
|                     |                                               |