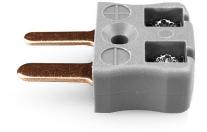

## Miniature Thermocouple Connector Quick Wire Plug AM-B-MQ Type B ANSI

Miniature connector with flat plug pins. Easy jab-in connection for rapid termination. Just push-in wire & tighten screw.