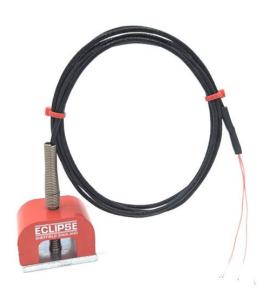

## 9Kg Pull Surface Mount Magnet RTD Sensor (Pt100) - 3m Length

Labfacility are the UK's leading manufacturer of Temperature Sensors, Thermocouple Connectors and associated Temperature Instrumentation and stockings of Thermocouple Cables. The Company has been trading since 1971 and is ISO9001 accredited.

## **Datasheet**

A surface mount magnet temperature sensor with a measuring range of -50 to +250°C with a Pt100 class A 4 wire resistance thermometer detector (RTD). With 1 and 3 metres as standard PFA insulated flexible lead wire and stripped tails

9Kg pull strength Horseshoe magnet with 40mm x 25.5mm diameter

Magnet will hold 90% of its pull strength at 250°C

Spring loaded tip for good contact

Pt100 RTD class A 4 wire resistance thermometer as per IEC 751

Surface temperature measurement of Ferrous metals

Sensor temperature rating -50 to +250°C

## **Specifications**

| XE-7803-001                                                                                                        |
|--------------------------------------------------------------------------------------------------------------------|
| Surface temperature measurement of Ferrous metals                                                                  |
| RTD                                                                                                                |
| 9Kg pull strength Horseshoe magnet with 40mm x 25.5mm diameter. Magnet will hold 90% of its pull strength at 250°C |
| 1m                                                                                                                 |
| PFA insulated flexible lead wire and stripped tails                                                                |
| Bare Tails                                                                                                         |
| 250°C                                                                                                              |
| -50°C                                                                                                              |
| Pt100 RTD class A 4 wire resistance thermometer as per IEC 751                                                     |
| Spring loaded tip for good contact                                                                                 |
| Magnetic RTD                                                                                                       |
|                                                                                                                    |