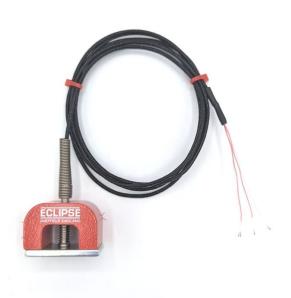

## 9Kg Pull Surface Mount Magnet RTD Sensor (Pt100) - 3m Length

Labfacility are the UK's leading manufacturer of Temperature Sensors, Thermocouple Connectors and associated Temperature Instrumentation and stockings of Thermocouple Cables. The Company has been trading since 1971 and is ISO9001 accredited.

## **Datasheet**

A surface mount magnet temperature sensor with a measuring range of -50 to +250°C with a Pt100 class A 4 wire resistance thermometer detector (RTD). With 1 and 3 metres as standard PFA insulated flexible lead wire and stripped tails

9Kg pull strength Horseshoe magnet with 40mm x 25.5mm diameter

Magnet will hold 90% of its pull strength at 250°C

Spring loaded tip for good contact

Pt100 RTD class A 4 wire resistance thermometer as per IEC 751

Surface temperature measurement of Ferrous metals

Sensor temperature rating -50 to +250°C

## **Specifications**

| XE-7803-001                                                                                                        |
|--------------------------------------------------------------------------------------------------------------------|
| Surface temperature measurement of Ferrous metals                                                                  |
| RTD                                                                                                                |
| 9Kg pull strength Horseshoe magnet with 40mm x 25.5mm diameter. Magnet will hold 90% of its pull strength at 250°C |
| 1m                                                                                                                 |
| PFA insulated flexible lead wire and stripped tails                                                                |
| Bare Tails                                                                                                         |
| 250°C                                                                                                              |
| -50°C                                                                                                              |
| Pt100 RTD class A 4 wire resistance thermometer as per IEC 751                                                     |
| Spring loaded tip for good contact                                                                                 |
| Magnetic RTD                                                                                                       |
|                                                                                                                    |