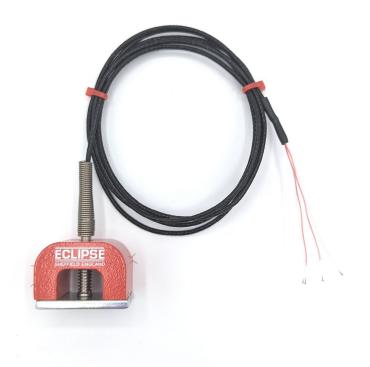

## 9Kg Pull Surface Mount Magnet RTD Sensor (Pt100)

Labfacility are the UK's leading manufacturer of Temperature Sensors, Thermocouple Connectors and associated Temperature Instrumentation and stockings of Thermocouple Cables. The Company has been trading since 1971 and is ISO9001 accredited.

A surface mount magnet temperature sensor with a measuring range of -50 to +250°C with a Pt100 class A 4 wire resistance thermometer detector (RTD). 1 and 3 metres lengths available, with PFA insulated flexible lead wire and stripped tails.

9Kg pull strength Horseshoe magnet with 40mm x 25.5mm diameter

Magnet will hold 90% of its pull strength at 250°C

Spring loaded tip for good contact

Pt100 RTD class A 4 wire resistance thermometer as per IEC 751

Surface temperature measurement of Ferrous metals

Sensor temperature rating -50 to +250°C