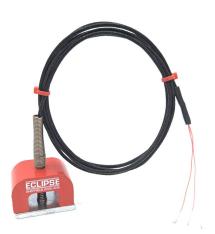

## 9Kg Pull Surface Mount Magnet RTD Sensor (Pt100)

Labfacility are the UK's leading manufacturer of Temperature Sensors, Thermocouple Connectors and associated Temperature Instrumentation and stockings of Thermocouple Cables. The Company has been trading since 1971 and is ISO9001 accredited.

A surface mount magnet temperature sensor with a measuring range of -50 to +250°C with a Pt100 class A 4 wire resistance thermometer detector (RTD). 1 and 3 metres lengths available, with PFA insulated flexible lead wire and stripped tails.

9Kg pull strength Horseshoe magnet with 40mm x 25.5mm diameter

Magnet will hold 90% of its pull strength at 250°C

Spring loaded tip for good contact

Pt100 RTD class A 4 wire resistance thermometer as per IEC 751

Surface temperature measurement of Ferrous metals

Sensor temperature rating -50 to +250°C