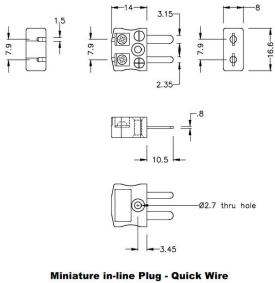

## Miniature Thermocouple Connector Quick Wire Plug AM-E-MQ Type E ANSI

Miniature connector with flat plug pins. Easy jab-in connection for rapid termination. Just push-in wire & tighten screw.

Specifications

## **Specifications**

| XE-9041-001                                   |
|-----------------------------------------------|
| Easy jab-in connection for rapid termination. |
| E ANSI                                        |
| Quick Wire Plug                               |
| Miniature                                     |
| Violet                                        |
| 220°C                                         |
| Flat Pins                                     |
| Nickel Chromium                               |
| Copper Nickel                                 |
| BS EN 50212:1997. RoHS                        |
|                                               |