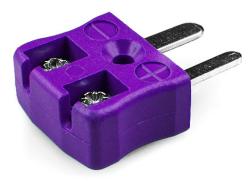

## Miniature Thermocouple Connector Quick Wire Plug AM-E-MQ Type E ANSI

Miniature connector with flat plug pins. Easy jab-in connection for rapid termination. Just push-in wire & tighten screw.

Specifications

## **Specifications**

| XE-9041-001                                   |
|-----------------------------------------------|
| Easy jab-in connection for rapid termination. |
| E ANSI                                        |
| Quick Wire Plug                               |
| Miniature                                     |
| Violet                                        |
| 220°C                                         |
| Flat Pins                                     |
| Nickel Chromium                               |
| Copper Nickel                                 |
| BS EN 50212:1997. RoHS                        |
|                                               |