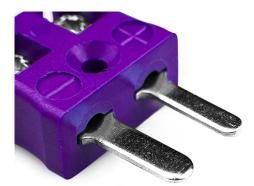

## Miniature Thermocouple Connector Quick Wire Plug AM-E-MQ Type E ANSI

Miniature connector with flat plug pins. Easy jab-in connection for rapid termination. Just push-in wire & tighten screw.

Specifications

## **Specifications**

| XE-9041-001                                   |
|-----------------------------------------------|
| Easy jab-in connection for rapid termination. |
| E ANSI                                        |
| Quick Wire Plug                               |
| Miniature                                     |
| Violet                                        |
| 220°C                                         |
| Flat Pins                                     |
| Nickel Chromium                               |
| Copper Nickel                                 |
| BS EN 50212:1997. RoHS                        |
|                                               |