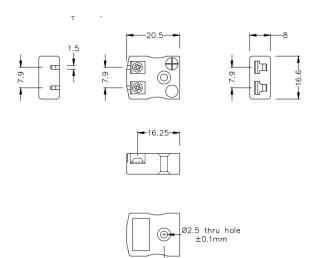

## Miniature Quick Wire Thermocouple Connector Socket AM-J-FQ Type J ANSI

Miniature in-line Socket - Quick Wire (dimensions in mm)

Labfacility are the UK's leading manufacturer of Temperature Sensors, Thermocouple Connectors and associated Temperature Instrumentation and stockings of Thermocouple Cables. The Company has been trading since 1971 and is ISO9001 accredited.