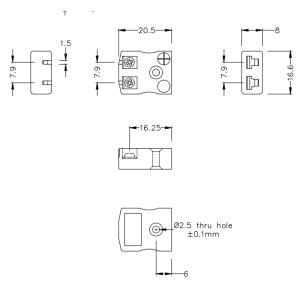

## Miniature Quick Wire Thermocouple Connector Socket AM-T-FQ Type T ANSI

Miniature in-line Socket - Quick Wire

(dimensions in mm)

Labfacility are the UK's leading manufacturer of Temperature Sensors, Thermocouple Connectors and associated Temperature Instrumentation and stockings of Thermocouple Cables. The Company has been trading since 1971 and is ISO9001 accredited.