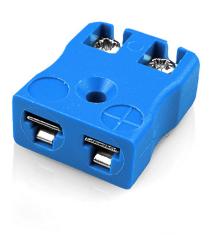

## Miniature Quick Wire Thermocouple Connector Socket AM-T-FQ Type T ANSI

Miniature in-line Socket - Quick Wire

(dimensions in mm)

Labfacility are the UK's leading manufacturer of Temperature Sensors, Thermocouple Connectors and associated Temperature Instrumentation and stockings of Thermocouple Cables. The Company has been trading since 1971 and is ISO9001 accredited.

## Miniature Quick Wire Connector Thermocouple Socket AM-T-FQ Type T ANSI

Easy jab-in connection, just push in wire & tighten screw. Contacts are polarised to prevent incorrect termination.