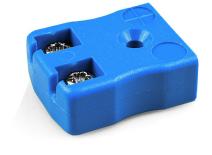

## Miniature Quick Wire Thermocouple Connector Socket AM-T-FQ Type T ANSI

Miniature in-line Socket - Quick Wire

(dimensions in mm)

Labfacility are the UK's leading manufacturer of Temperature Sensors, Thermocouple Connectors and associated Temperature Instrumentation and stockings of Thermocouple Cables. The Company has been trading since 1971 and is ISO9001 accredited.

## Miniature Quick Wire Connector Thermocouple Socket AM-T-FQ Type T ANSI

Easy jab-in connection, just push in wire & tighten screw. Contacts are polarised to prevent incorrect termination.