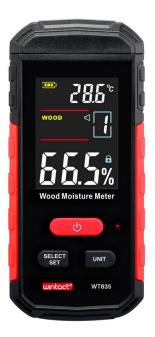

This precision meter uses the most advanced microcontroller computer chip core technology. It offers more accurate data, easy operation, and visual readings. With 10 gears for use, it can offer more accurate moisture value.

The WT635 is easy to carry and suitable for measuring the moisture content of wood, bamboo, paper, herbal medicine and other wood fibre items.

There are 8 gears available for wood measurement and 2 gears for building material measurement.

Data hold

Adopt microcomputer (CPU) to make the measurement more accurate.

1000mAh lithium battery

Large LCD display with backlight illumination ensures clear and parallax free readings.

Automatic shutdown after 10 minutes without any operation, or manual shutdown.

Measure the temperature of the environment.