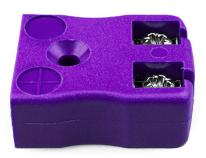

## Miniature Quick Wire Connector Thermocouple Socket AM-E-FQ Type E ANSI

Easy jab-in connection, just push in wire & tighten screw. Contacts are polarised to prevent incorrect termination.

## **Specifications**

| Product Code        | XE-9042-001                                                |
|---------------------|------------------------------------------------------------|
| General Description | Easy jab-in connection, just push in wire & tighten screw. |
| Thermocouple Type   | E ANSI                                                     |
| Connector Type      | Quick Wire Socket                                          |
| Connector Size      | Miniature                                                  |
| Colour              | Violet                                                     |
| Max. Temperature    | 220°C                                                      |
| +Positive Contact   | Nickel Chromium                                            |
| -Negative Contact   | Copper Nickel                                              |
| Standards Met       | BS EN 50212:1997. RoHS                                     |
|                     |                                                            |