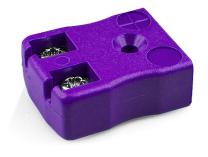

## Miniature Quick Wire Connector Thermocouple Socket AM-E-FQ Type E ANSI

Easy jab-in connection, just push in wire & tighten screw. Contacts are polarised to prevent incorrect termination.

## **Specifications**

| Product Code        | XE-9042-001                                                |
|---------------------|------------------------------------------------------------|
| General Description | Easy jab-in connection, just push in wire & tighten screw. |
| Thermocouple Type   | E ANSI                                                     |
| Connector Type      | Quick Wire Socket                                          |
| Connector Size      | Miniature                                                  |
| Colour              | Violet                                                     |
| Max. Temperature    | 220°C                                                      |
| +Positive Contact   | Nickel Chromium                                            |
| -Negative Contact   | Copper Nickel                                              |
| Standards Met       | BS EN 50212:1997. RoHS                                     |
|                     |                                                            |