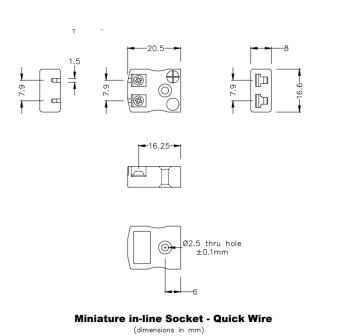

## **Specifications**

| Product Code        | XE-9042-001                                                |
|---------------------|------------------------------------------------------------|
| General Description | Easy jab-in connection, just push in wire & tighten screw. |
| Thermocouple Type   | E ANSI                                                     |
| Connector Type      | Quick Wire Socket                                          |
| Connector Size      | Miniature                                                  |
| Colour              | Violet                                                     |
| Max. Temperature    | 220°C                                                      |
| +Positive Contact   | Nickel Chromium                                            |
| -Negative Contact   | Copper Nickel                                              |
| Standards Met       | BS EN 50212:1997. RoHS                                     |
|                     |                                                            |