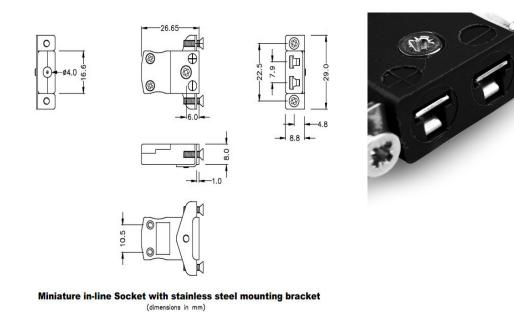

## Miniature Panel Mount Thermocouple Connector with Stainless Steel Bracket AM-J-SSPF Type J ANSI

Stainless steel bracket simply fitted to connector. Fully enclosed terminals with cable port seal

Specifications

## **Specifications**

| Product Code        | XE-9068-001                                   |
|---------------------|-----------------------------------------------|
| General Description | Fully enclosed terminals with cable port seal |
| Thermocouple Type   | J ANSI                                        |
| Connector Type      | Socket with SS Bracket                        |
| Connector Size      | Miniature                                     |
| Colour              | Black                                         |
| Max. Temperature    | 220°C                                         |
| +Positive Contact   | Iron                                          |
| -Negative Contact   | Copper Nickel                                 |
| Standards Met       | BS EN 50212:1997. RoHS                        |
|                     |                                               |