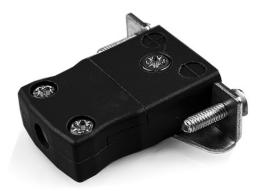

## Miniature Panel Mount Thermocouple Connector with Stainless Steel Bracket AM-J-SSPF Type J ANSI

Stainless steel bracket simply fitted to connector. Fully enclosed terminals with cable port seal

Specifications

## **Specifications**

| Product Code        | XE-9068-001                                   |
|---------------------|-----------------------------------------------|
| General Description | Fully enclosed terminals with cable port seal |
| Thermocouple Type   | J ANSI                                        |
| Connector Type      | Socket with SS Bracket                        |
| Connector Size      | Miniature                                     |
| Colour              | Black                                         |
| Max. Temperature    | 220°C                                         |
| +Positive Contact   | Iron                                          |
| -Negative Contact   | Copper Nickel                                 |
| Standards Met       | BS EN 50212:1997. RoHS                        |
|                     |                                               |