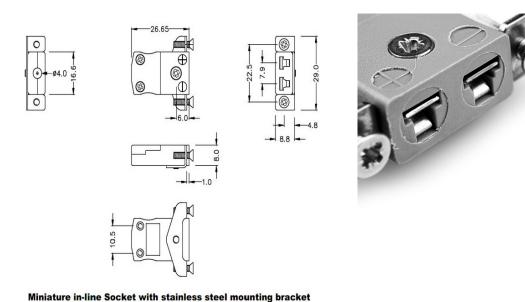

## Miniature Panel Mount Thermocouple Connector with Stainless Steel Bracket AM-B-SSPF Type B ANSI

(dimensions in mm)

Labfacility are the UK's leading manufacturer of Temperature Sensors, Thermocouple Connectors and associated Temperature Instrumentation and stockings of Thermocouple Cables. The Company has been trading since 1971 and is ISO9001 accredited.

## Miniature Panel Mount Thermocouple Connector with Stainless Steel Bracket AM-B-SSPF Type B ANSI

Stainless steel bracket simply fitted to connector. Fully enclosed terminals with cable port seal

## **Specifications**

| Fully enclosed terminals with cable port seal |
|-----------------------------------------------|
| B ANSI                                        |
| Socket with SS Bracket                        |
| Miniature                                     |
| Grey                                          |
| 220°C                                         |
| Copper                                        |
| Copper                                        |
| BS EN 50212:1997. RoHS                        |
|                                               |