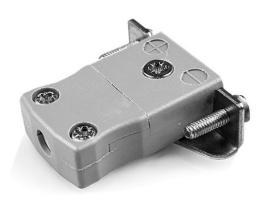

## Miniature Panel Mount Thermocouple Connector with Stainless Steel Bracket AM-B-SSPF Type B ANSI

(dimensions in mm)

Labfacility are the UK's leading manufacturer of Temperature Sensors, Thermocouple Connectors and associated Temperature Instrumentation and stockings of Thermocouple Cables. The Company has been trading since 1971 and is ISO9001 accredited.

## Miniature Panel Mount Thermocouple Connector with Stainless Steel Bracket AM-B-SSPF Type B ANSI

Stainless steel bracket simply fitted to connector. Fully enclosed terminals with cable port seal